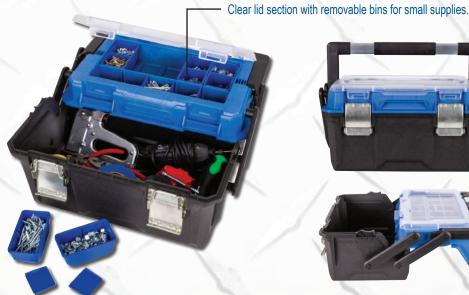

# 18" Zerust® **Cantilever Tool Box**

- · Zerust corrosion protection
- · Water-resistant seal
- · Lockable with steel latch
- · Removable bins for small supplies like nails and screws

18" L x 12" W x 9" D (45.72 cm x 30.48 cm x 22.86 cm)