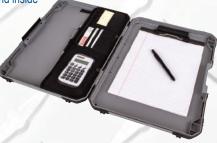

# **Contractor Clipboard**

#### 6535TH

- · Heavy steel clips, inside and outside
- · Pockets for business cards and collateral material such as folders and DVDs
- · Secure latch to hold material safe inside

16" L x 11.75" W x 1.625" D (40.64 cm x 29.85 cm x 4.13 cm)