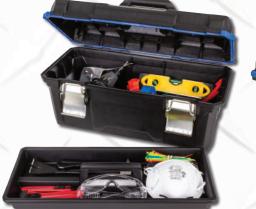

# 18" Zerust® **Cantilever Tool Box**

- · Zerust corrosion protection
- · Water-resistant seal
- · Lockable with steel latch
- · Removable bins for small supplies like nails and screws

18" L x 12" W x 9" D (45.72 cm x 30.48 cm x 22.86 cm)