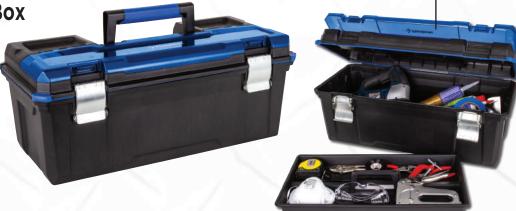

## 22" Zerust® Tool Box

- · Zerust corrosion protection
- · Water-resistant seal
- Lockable with steel latch

22" L x 13" W x 11" D (55.88 cm x 33.02 cm x 27.94 cm)

www.flambeaucases.com