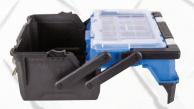

# 18" Zerust® **Cantilever Tool Box**

- · Zerust corrosion protection
- · Water-resistant seal
- · Lockable with steel latch
- · Removable bins for small supplies like nails and screws

18" L x 12" W x 9" D (45.72 cm x 30.48 cm x 22.86 cm)