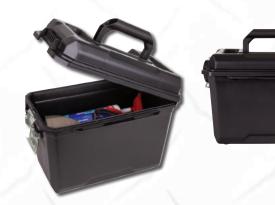

# 15" Zerust® Dry Box

Flamboar 9118ZR

- · Zerust corrosion protection
- · Water-resistant seal
- · Lockable with steel latch

15.75" L x 9" W x 11" D (40 cm x 22.86 cm x 27.94 cm)