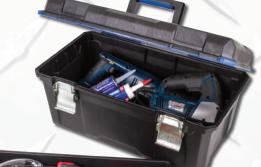

## 22" Zerust® Tool Box

- · Zerust corrosion protection
- · Water-resistant seal
- Lockable with steel latch

22" L x 13" W x 11" D (55.88 cm x 33.02 cm x 27.94 cm)

www.flambeaucases.com