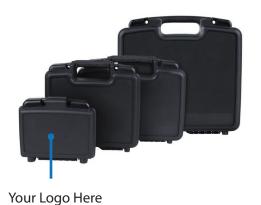

## **Blue Diamond Program**

The Blue Diamond Program offers select in-stock products to be custom decorated with a one color hot-stamp in low volume quanities. Qualifying products are marked with a \$\oigsig\$ symbol. Look for qualifying products in our catalog or at \*flambeaucases.com!

Consider Flambeau Packaging as Your "Art to Part" Source!

Distinctive Packaging for Quality Brands And Products