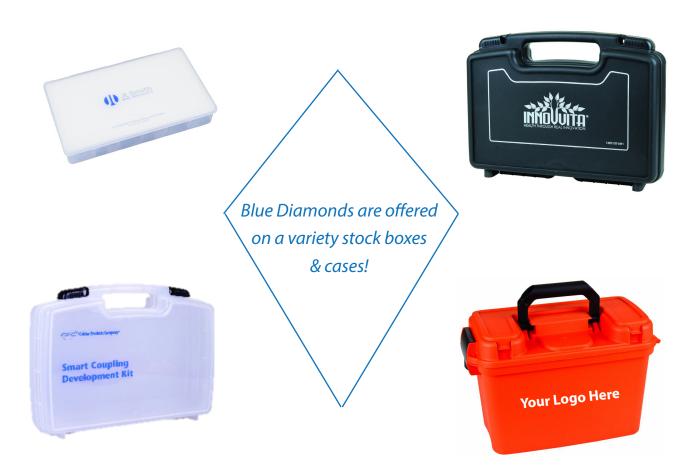

## **Blue Diamond Program**

The Blue Diamond Program offers select in-stock products to be custom decorated with a one color hot-stamp in low volume quanities. Qualifying products are marked with a \$\oigsig\$ symbol. Look for qualifying products in our catalog or at \*flambeaucases.com!

## **Blue Diamond Products Include:**

**Tuff Tainers** 

**A-Series** 

**K-Series** 

**T-Series** 

**V-Series** 

**IDS-Series** 

**Diamondbacks** 

**Precision Series** 

**Tradesmans** 

Merchants

**Gear Boxes** 

Not every size is available for the program.