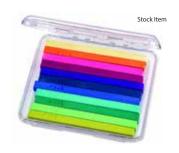

We offer a number of stock items ready to be taken off the shelf. We can also customize the interior compartments to your liking!

Customize the color of the palette by choosing any PMS color. Place your logo on the front to enhance your brand value and increase your total product offering.

| Model Number | Stock Number | Description     | Box Material | Interior Dimensions (Inches) | Packed |
|--------------|--------------|-----------------|--------------|------------------------------|--------|
| A216-SL      | 6632CS       | Open            | Styrene      | 6-3/4 x 3-3/16 x 1/2 (LxWxD) | 36/ctn |
| A213-SL      | 6627CS       | 10 Compartments | Styrene      | 6-3/4 x 3-3/16 x 1/2 (LxWxD) | 36/ctn |
| A210-SL      | 6622CS       | 9 Compartments  | Styrene      | 6-3/4 x 3-3/16 x 1/2 (LxWxD) | 36/ctn |
| A316-SL      | 6641CB       | Open            | Styrene      | 4.0 x 3-3/16 x 1/2 (LxWxD)   | 36/ctn |
| A311-SL      | 6643CB       | 6 Compartment   | Styrene      | 4.0 x 3-3/16 x 1/2 (LxWxD)   | 36/ctn |
| A313-SL      | 6645CB       | 10 Compartment  | Styrene      | 4.0 x 3-3/16 x 1/2 (LxWxD)   | 36/ctn |