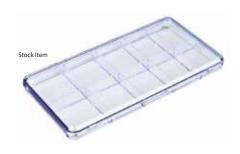

| Model Number | Stock Number | Description     | Box Material | Interior Dimensions (Inches) | Packed |
|--------------|--------------|-----------------|--------------|------------------------------|--------|
| A216-SL      | 6632CS       | Open            | Styrene      | 6-3/4 x 3-3/16 x 1/2 (LxWxD) | 36/ctn |
| A213-SL      | 6627CS       | 10 Compartments | Styrene      | 6-3/4 x 3-3/16 x 1/2 (LxWxD) | 36/ctn |
| A210-SL      | 6622CS       | 9 Compartments  | Styrene      | 6-3/4 x 3-3/16 x 1/2 (LxWxD) | 36/ctn |
| A316-SL      | 6641CB       | Open            | Styrene      | 4.0 x 3-3/16 x 1/2 (LxWxD)   | 36/ctn |
| A311-SL      | 6643CB       | 6 Compartment   | Styrene      | 4.0 x 3-3/16 x 1/2 (LxWxD)   | 36/ctn |
| A313-SL      | 6645CB       | 10 Compartment  | Styrene      | 4.0 x 3-3/16 x 1/2 (LxWxD)   | 36/ctn |