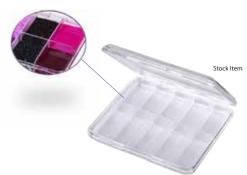

We offer a number of stock items ready to be taken off the shelf. We can also customize the interior compartments to your liking!

Customize the color of the palette by choosing any PMS color. Place your logo on the front to enhance your brand value and increase your total product offering.