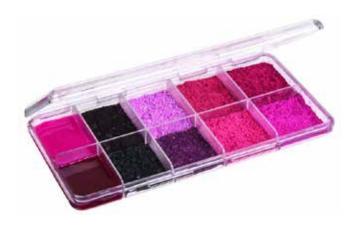

## Cosmetic Palettes

Flambeau's palette boxes offer the best protection for your cosmetics. Made of a high clarity styrenic material, our palettes can withstand hot make-up being poured inside. The material will not crack or break from the high temperatures.

These palettes fit comfortably in your hand with rounded edges and corners increasing its impact resistance. The easy snapshut/open lid & base structure secures contents inside adding a dust proof and water resistance feature.

## Cosmetic Palettes Sizes

Easy versatility to include your brushes inside with your product.

High clarity to view contents inside. Palettes feature an extra shine to make your products sparkle!

Palettes withstand hot temperatures for makeup to be poured inside.