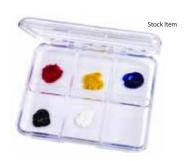

We offer a number of stock items ready to be taken off the shelf. We can also customize the interior compartments to your liking!

Customize the color of the palette by choosing any PMS color. Place your logo on the front to enhance your brand value and increase your total product offering.