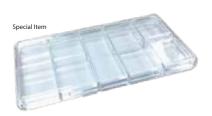

| Model Number | Stock Number | Description     | Box Material | Interior Dimensions (Inches) | Packed |
|--------------|--------------|-----------------|--------------|------------------------------|--------|
| A216-SL      | 6632CS       | Open            | Styrene      | 6-3/4 x 3-3/16 x 1/2 (LxWxD) | 36/ctn |
| A213-SL      | 6627CS       | 10 Compartments | Styrene      | 6-3/4 x 3-3/16 x 1/2 (LxWxD) | 36/ctn |
| A210-SL      | 6622CS       | 9 Compartments  | Styrene      | 6-3/4 x 3-3/16 x 1/2 (LxWxD) | 36/ctn |
| A316-SL      | 6641CB       | Open            | Styrene      | 4.0 x 3-3/16 x 1/2 (LxWxD)   | 36/ctn |
| A311-SL      | 6643CB       | 6 Compartment   | Styrene      | 4.0 x 3-3/16 x 1/2 (LxWxD)   | 36/ctn |
| A313-SL      | 6645CB       | 10 Compartment  | Styrene      | 4.0 x 3-3/16 x 1/2 (LxWxD)   | 36/ctn |