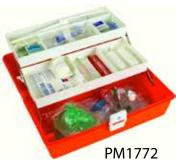

PM2072

| Catalog # | Part # | Description     | Dimensions (L x W x D inches) | Cartons |
|-----------|--------|-----------------|-------------------------------|---------|
| PM1702    | 6768PM | Lift-Out Tray   | 15" x 6-3/4" x 6-1/2"         | 4/ctn   |
| PM1772    | 6770PM | Cantilever Tray | 15" x 6-3/4" x 6-1/2"         | 4/ctn   |
| PM1872    | 6772PM | Cantilever Tray | 15-5/8" x 6-1/4" x 7-3/4"     | 4/ctn   |
| PM2072    | 6774PM | Cantilever Tray | 17-1/8" x 9-1/2" x 5"         | 1/ctn   |