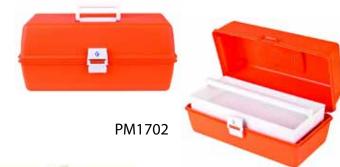

PM2072

| Catalog # | Part # | Description     | Dimensions (L x W x D inches) | Cartons |
|-----------|--------|-----------------|-------------------------------|---------|
| PM1702    | 6768PM | Lift-Out Tray   | 15" x 6-3/4" x 6-1/2"         | 4/ctn   |
| PM1772    | 6770PM | Cantilever Tray | 15" x 6-3/4" x 6-1/2"         | 4/ctn   |
| PM1872    | 6772PM | Cantilever Tray | 15-5/8" x 6-1/4" x 7-3/4"     | 4/ctn   |
| PM2072    | 6774PM | Cantilever Tray | 17-1/8" x 9-1/2" x 5"         | 1/ctn   |