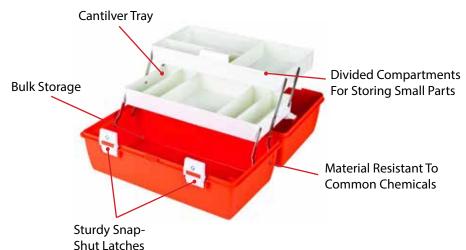

## **First Aid Cases**

The First Aid Cases feature storage in the base with convenient trays for storing small medical parts. Resistant to most cleaning chemicals, these cases are great for mobile storage.

## Features:

- 2 Tip-Proof Cantilever Trays or Lift-Out Tray
- Bulk Storage in Main Compartment
- Dust Proof Tongue & Groove Seal
- Convenient Carrying Handle
- Locking Points for Extra Security
- Sturdy Cam-Over Latches