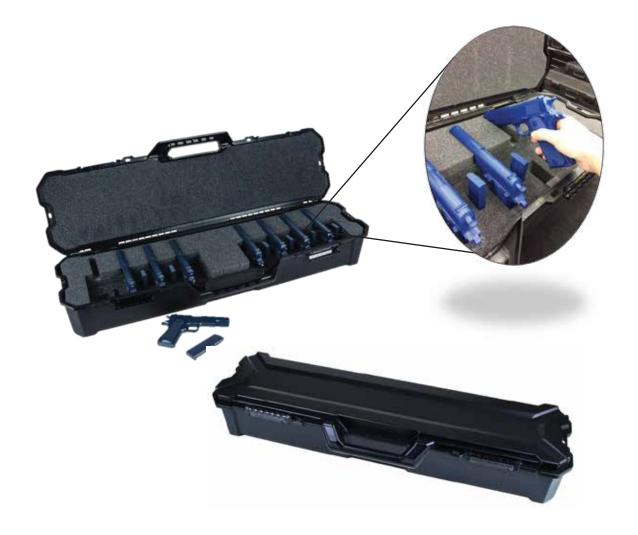

## **8 Pistol Linesman Case**

Introducing a case large enough to hold your firearm collection! Protected with foam, the pistols sit vertically along the 42 inch case with easy access to the grips. The flexible foam allows for any size pistol to fit nicely in the slot. There's even enough room for an extra magazine next to each pistol. The ergonomic off set handle helps balance the heaviest loads during transport.

\*Props Not Included\*

| Part Number | Description   | Interior Dimensions (L x W x D) | Exterior Dimensions (L x W x D) | Packed |
|-------------|---------------|---------------------------------|---------------------------------|--------|
| 7450BG      | 8 Pistol Case | 40.01 x 9.47 x 6.00 inches      | 43.4 x 12 x 7.2 inches          | 1/ctn  |