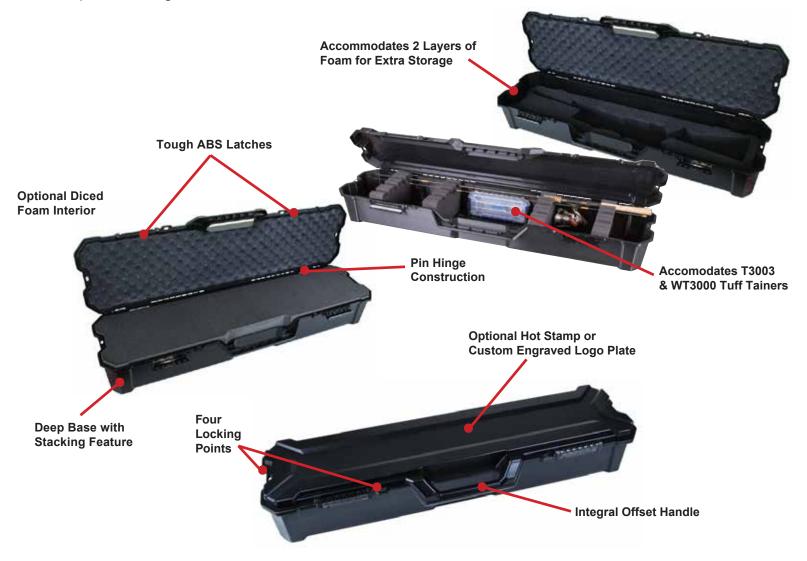

## **The Linesman Case**

The New Linesman Case is very unique yet versatile. This 43" long case is designed for multiple storage applications---long and deep enough to store and protect everything from fishing rods to small rifles, and everything in-between. The ergonomic "offset" handle helps balance the heaviest loads during transport. Excellent for tool storage; cable and welding apparatus---even takedown shot guns; the Linesman Case is built tough with steel pin hinge construction, tough ABS latches, four locking points, and conveniently stacks for optimum storage.

| Part Number | Description    | Interior Dimensions (L x W x D) | Exterior Dimensions (L x W x D) | Packed |
|-------------|----------------|---------------------------------|---------------------------------|--------|
| 7450AP      | Stock- No Foam | 40.01 x 9.47 x 6.00 inches      | 43.4 x 12 x 7.2 inches          | 1/ctn  |