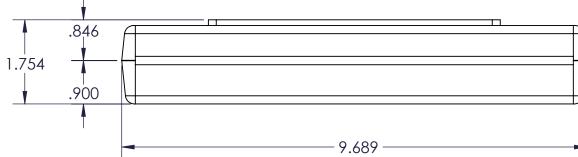

| Trainbeau Fackaging 50014-DI |                                                                   |            |                             |  |
|------------------------------|-------------------------------------------------------------------|------------|-----------------------------|--|
|                              | Customer: Flambeau Packaging                                      |            |                             |  |
|                              | COND-9x7 - BASE INTERIOR                                          |            |                             |  |
|                              |                                                                   |            |                             |  |
|                              | Mold No: NA