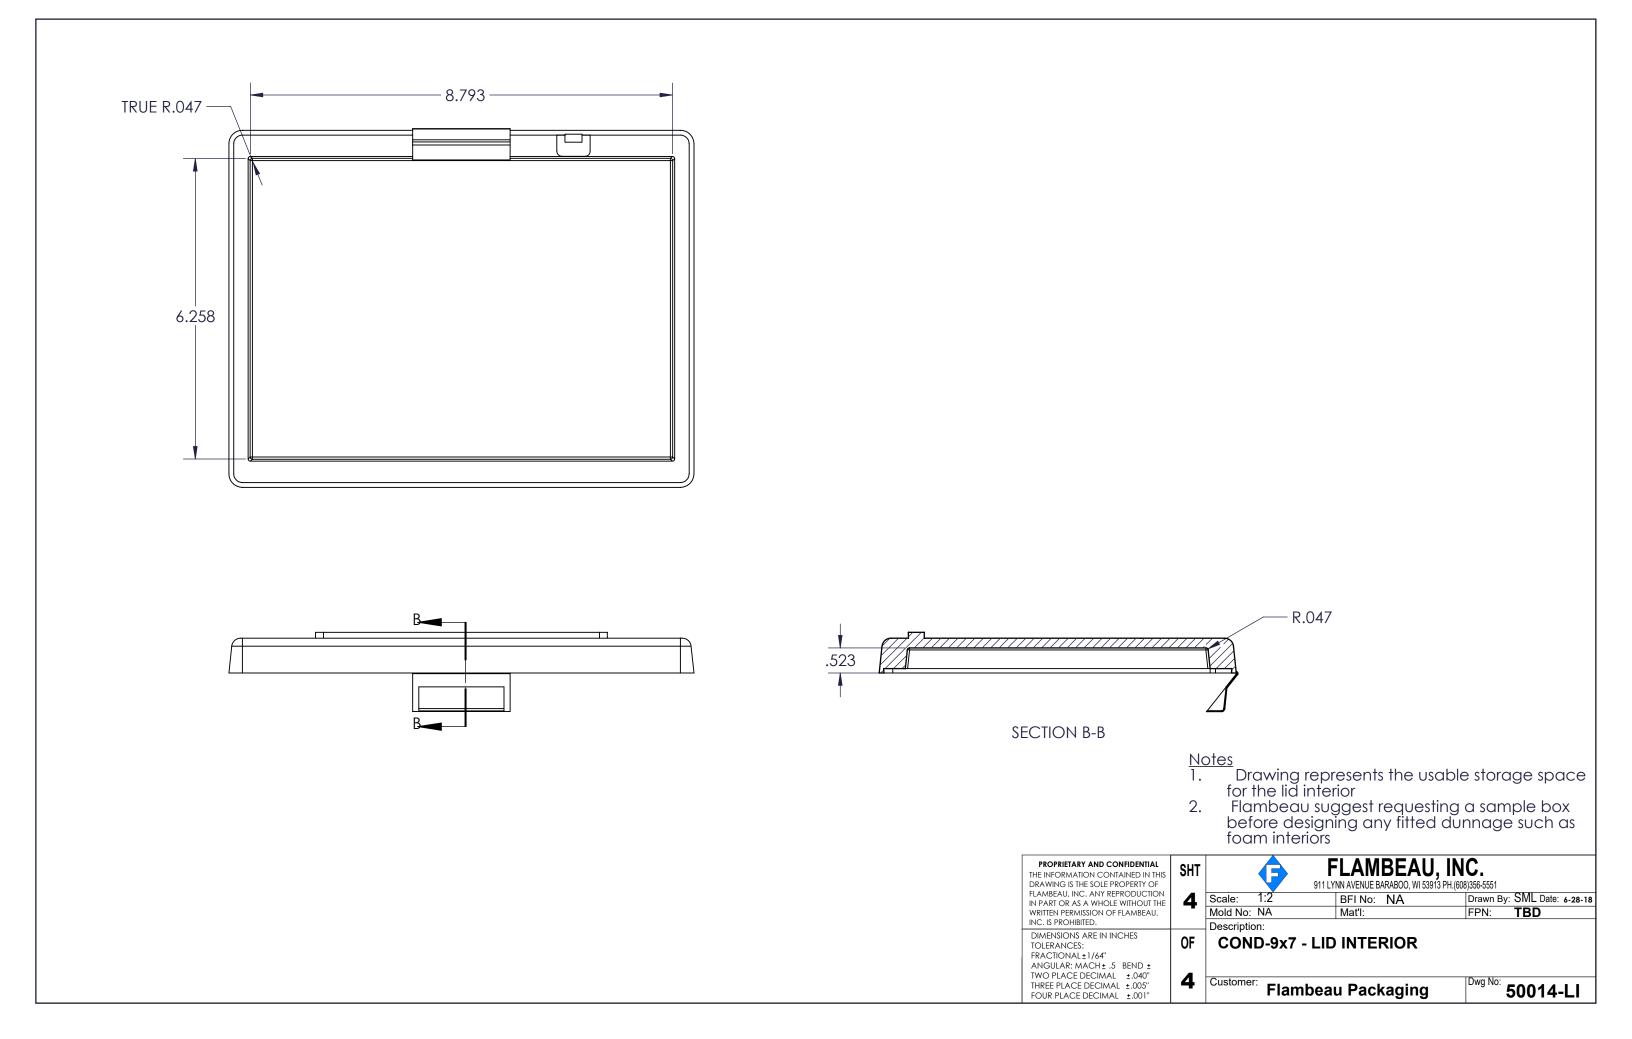

| Trainbeau Fackaging 50014-DI |                                                                   |            |                             |  |
|------------------------------|-------------------------------------------------------------------|------------|-----------------------------|--|
|                              | Customer: Flambeau Packaging                                      |            |                             |  |
|                              | COND-9x7 - BASE INTERIOR                                          |            |                             |  |
|                              |                                                                   |            |                             |  |
|                              | Mold No: NA                                                       | Mat'l:     | FPN: <b>TBD</b>             |  |
|                              | Scale: 1:2                                                        | BFI No: NA | Drawn By: SML Date: 6-28-18 |  |
| •                            | 911 LYNN AVENUE BARABOO, WI 53913 PH.(608)356-5551                |            |                             |  |
| Г                            | <b>FLAMBEAU, INC.</b>                                             |            |                             |  |
|                              | before designing any fitted dunnage such as foam interiors        |            |                             |  |
| 2.                           | Flambeau suggest requesting a sample box                          |            |                             |  |
| ١.                           | Drawing represents the usable storage space for the base interior |            |                             |  |