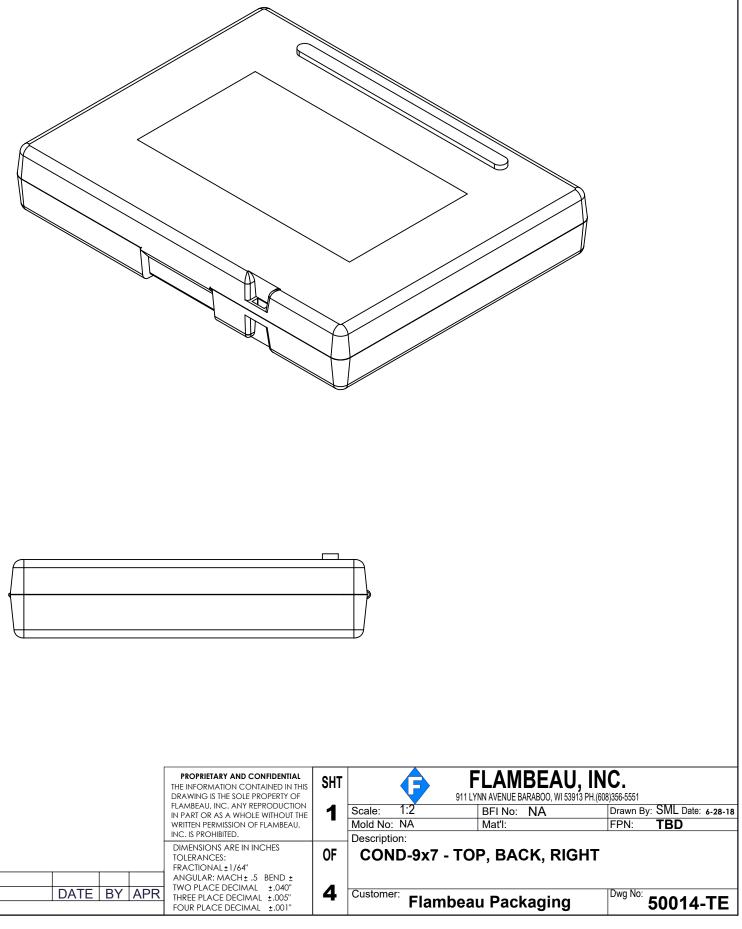

| Trainbeau Fackaging 50014-DI |                                                                   |            |                             |  |
|------------------------------|-------------------------------------------------------------------|------------|-----------------------------|--|
|                              | Customer: Flambeau Packaging                                      |            |                             |  |
|                              | COND-9x7 - BASE INTERIOR                                          |            |                             |  |
|                              |                                                                   |            |                             |  |
|                              | Mold No: NA