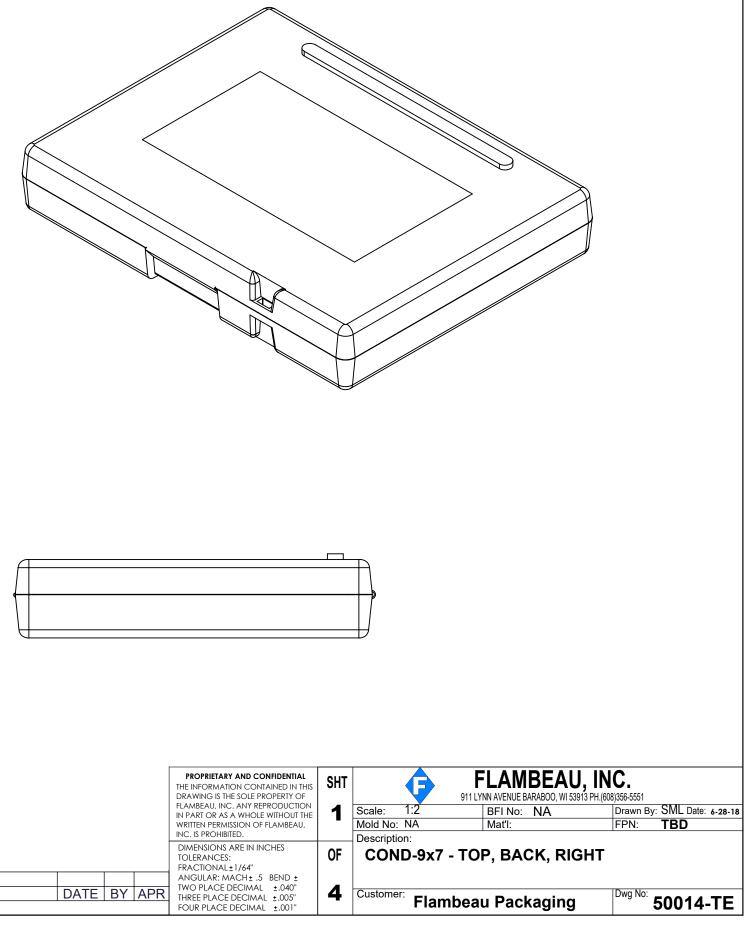

| Trainbeau Fackaging 50014-DI |                                                                   |            |                             |  |
|------------------------------|-------------------------------------------------------------------|------------|-----------------------------|--|
|                              | Customer: Flambeau Packaging                                      |            |                             |  |
|                              | COND-9x7 - BASE INTERIOR                                          |            |                             |  |
|                              |                                                                   |            |                             |  |
|                              | Mold No: NA