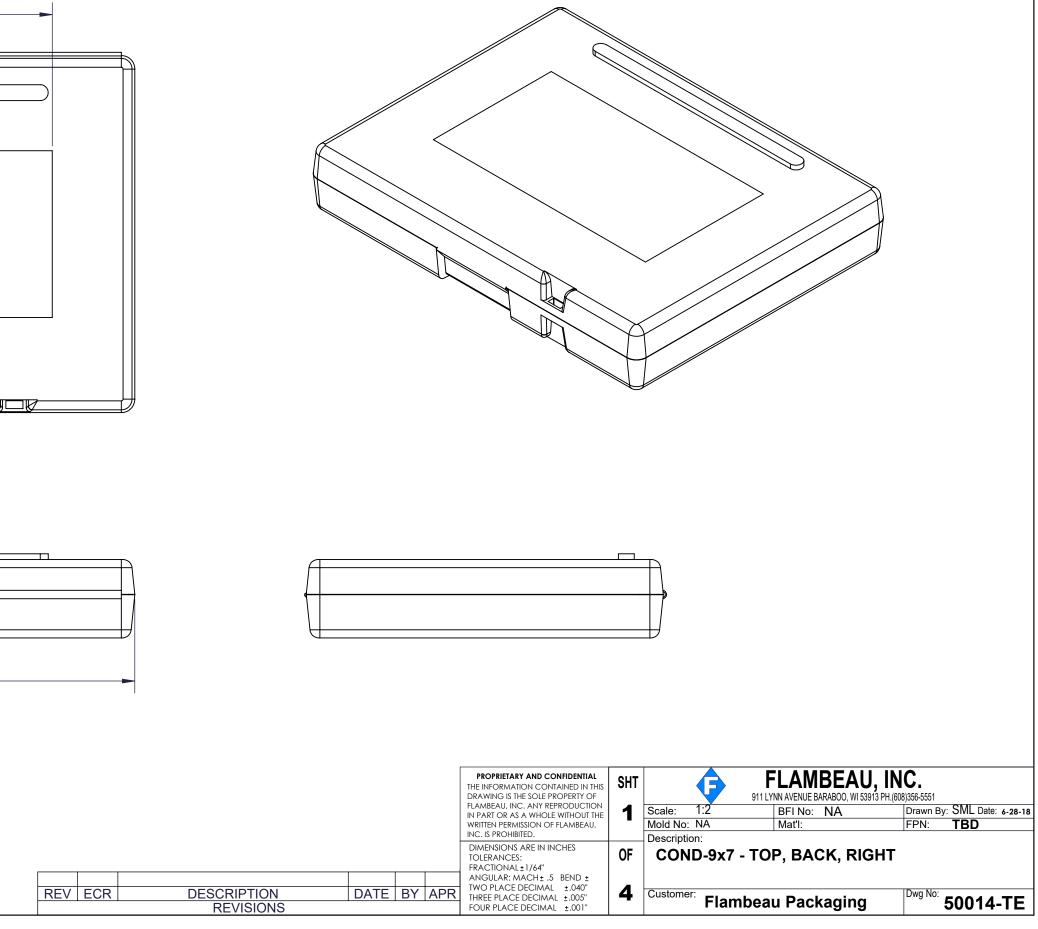

| Trainbeau Fackaging 50014-DI |                                                                   |            |                             |  |
|------------------------------|-------------------------------------------------------------------|------------|-----------------------------|--|
|                              | Customer: Flambeau Packaging                                      |            |                             |  |
|                              | COND-9x7 - BASE INTERIOR                                          |            |                             |  |
|                              |                                                                   |            |                             |  |
|                              | Mold No: NA                                                       | Mat'l:     | FPN: <b>TBD</b>             |  |
|                              | Scale: 1:2                                                        | BFI No: NA | Drawn By: SML Date: 6-28-18 |  |
| •                            | 911 LYNN AVENUE BARABOO, WI 53913 PH.(608)356-5551                |            |                             |  |
| Г                            | <b>FLAMBEAU, INC.</b>                                             |            |                             |  |
|                              | before designing any fitted dunnage such as foam interiors        |            |                             |  |
| 2.                           | Flambeau suggest requesting a sample box                          |            |                             |  |
| ١.                           | Drawing represents the usable storage space for the base interior |            |                             |  |