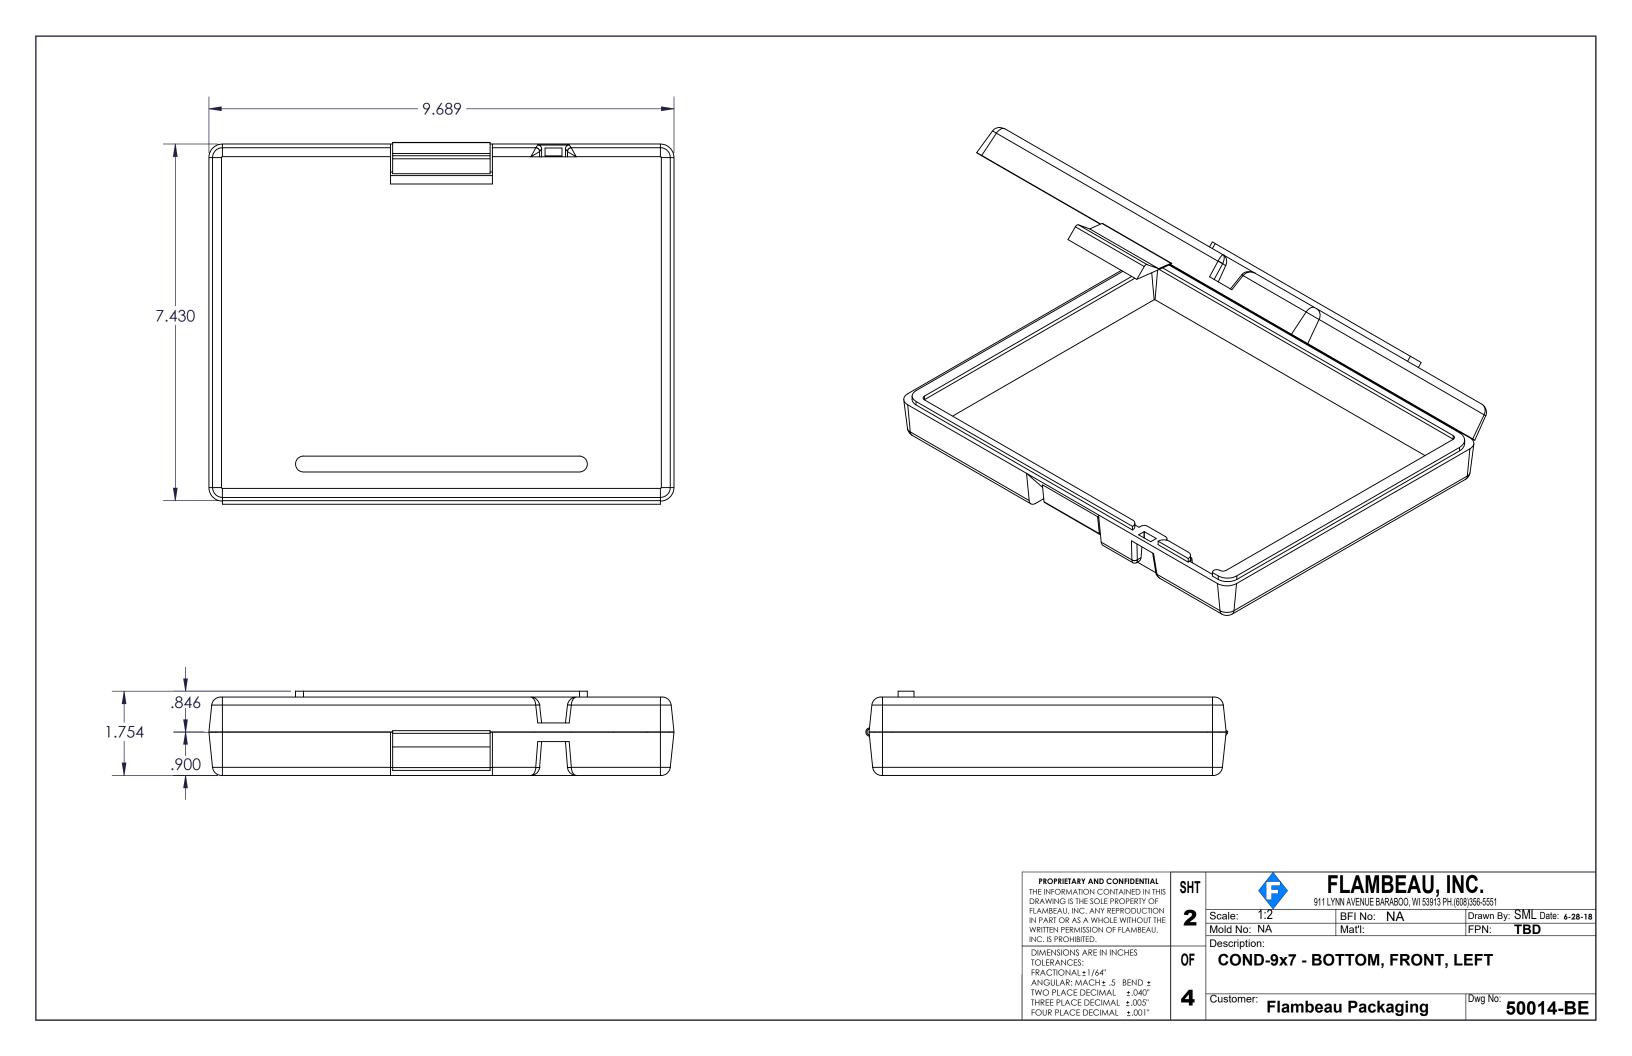

| Trainbeau Fackaging 50014-DI |                                                                   |            |                             |  |
|------------------------------|-------------------------------------------------------------------|------------|-----------------------------|--|
|                              | Customer: Flambeau Packaging                                      |            |                             |  |
|                              | COND-9x7 - BASE INTERIOR                                          |            |                             |  |
|                              |                                                                   |            |                             |  |
|                              | Mold No: NA                                                       | Mat'l:     | FPN: <b>TBD</b>             |  |
|                              | Scale: 1:2                                                        | BFI No: NA | Drawn By: SML Date: 6-28-18 |  |
| •                            | 911 LYNN AVENUE BARABOO, WI 53913 PH.(608)356-5551                |            |                             |  |
| Г                            | <b>FLAMBEAU, INC.</b>                                             |            |                             |  |
|                              | before designing any fitted dunnage such as foam interiors        |            |                             |  |
| 2.                           | Flambeau suggest requesting a sample box                          |            |                             |  |
| ١.                           | Drawing represents the usable storage space for the base interior |            |                             |  |