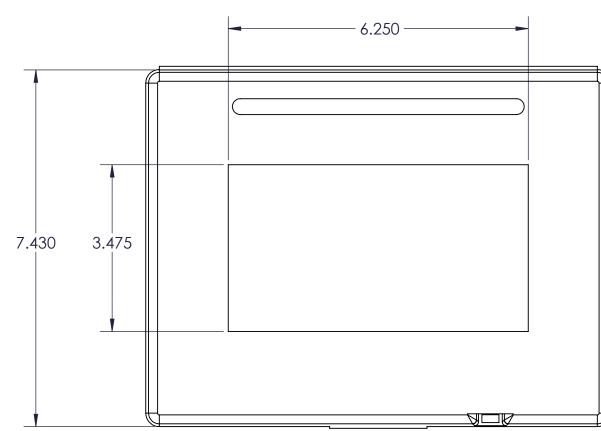

| Trainbeau Fackaging 50014-DI |                                                                   |            |                             |  |
|------------------------------|-------------------------------------------------------------------|------------|-----------------------------|--|
|                              | Customer: Flambeau Packaging                                      |            |                             |  |
|                              | COND-9x7 - BASE INTERIOR                                          |            |                             |  |
|                              |                                                                   |            |                             |  |
|                              | Mold No: NA