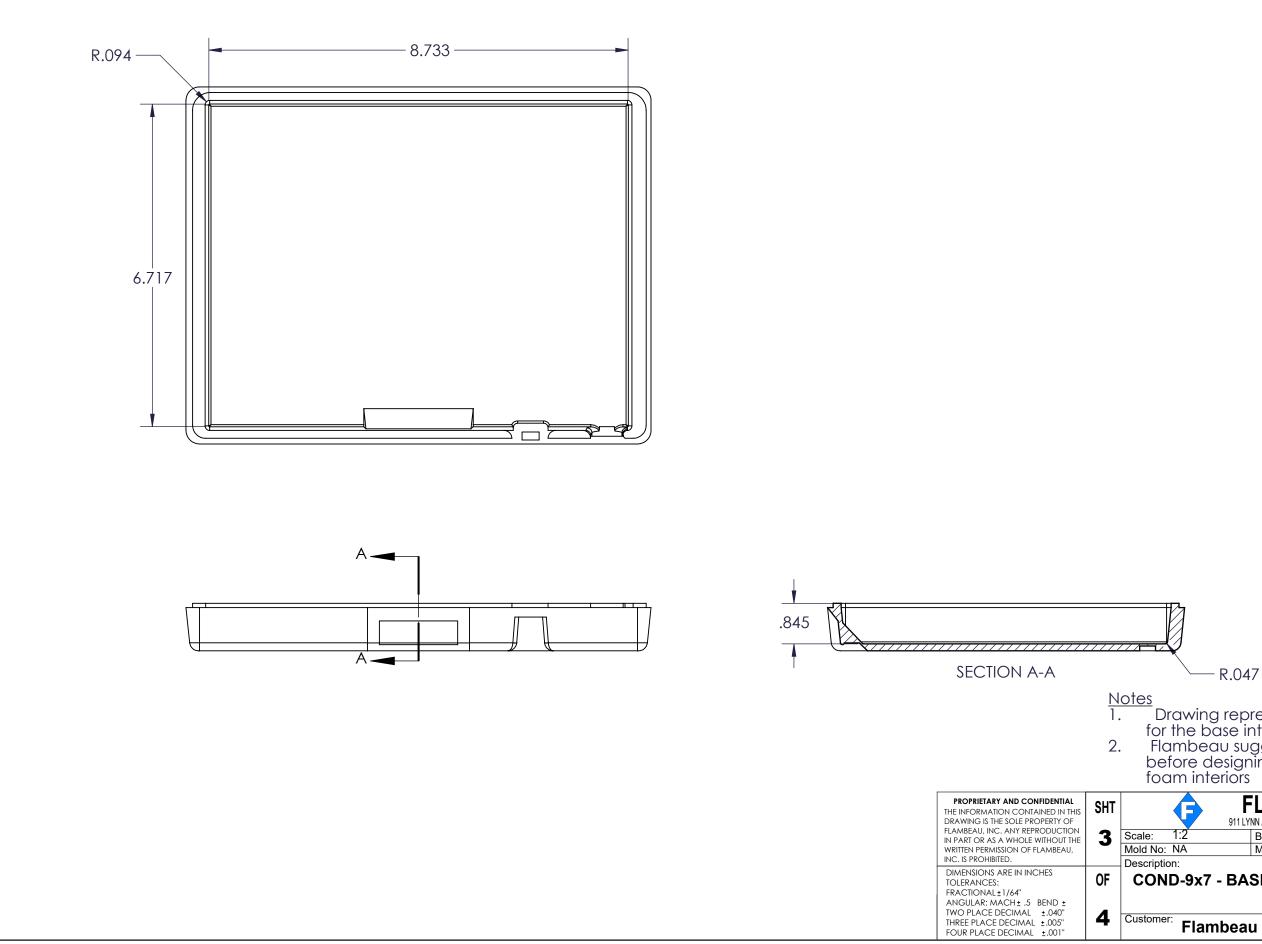

| Trainbeau Fackaging 50014-DI |                                                                   |            |                             |  |
|------------------------------|-------------------------------------------------------------------|------------|-----------------------------|--|
|                              | Customer: Flambeau Packaging                                      |            |                             |  |
|                              | COND-9x7 - BASE INTERIOR                                          |            |                             |  |
|                              |                                                                   |            |                             |  |
|                              | Mold No: NA                                                       | Mat'l:     | FPN: <b>TBD</b>             |  |
|                              | Scale: 1:2                                                        | BFI No: NA | Drawn By: SML Date: 6-28-18 |  |
| •                            | 911 LYNN AVENUE BARABOO, WI 53913 PH.(608)356-5551                |            |                             |  |
| Г                            | <b>FLAMBEAU, INC.</b>                                             |            |                             |  |
|                              | before designing any fitted dunnage such as foam interiors        |            |                             |  |
| 2.                           | Flambeau suggest requesting a sample box                          |            |                             |  |
| ١.                           | Drawing represents the usable storage space for the base interior |            |                             |  |