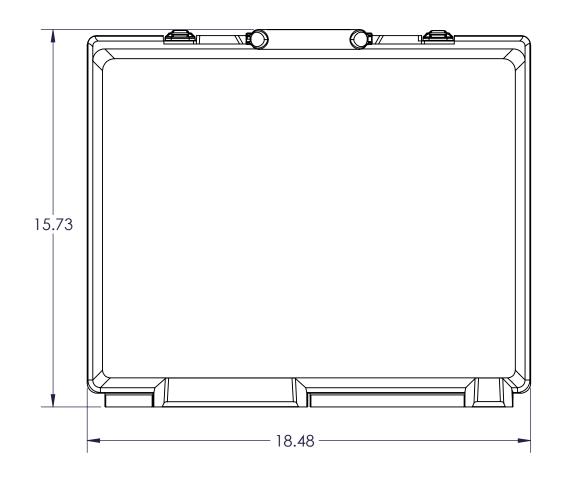

|                                                                                    | ~ V                                                                                                |                                |
|------------------------------------------------------------------------------------|----------------------------------------------------------------------------------------------------|--------------------------------|
|                                                                                    | J                                                                                                  |                                |
|                                                                                    |                                                                                                    |                                |
|                                                                                    |                                                                                                    |                                |
|                                                                                    |                                                                                                    |                                |
|                                                                                    |                                                                                                    |                                |
|                                                                                    |                                                                                                    |                                |
|                                                                                    |                                                                                                    |                                |
|                                                                                    |                                                                                                    |                                |
|                                                                                    |                                                                                                    |                                |
|                                                                                    |                                                                                                    |                                |
|                                                                                    |                                                                                                    |                                |
|                                                                                    |                                                                                                    |                                |
|                                                                                    |                                                                                                    |                                |
|                                                                                    |                                                                                                    |                                |
|                                                                                    |                                                                                                    |                                |
|                                                                                    |                                                                                                    |                                |
|                                                                                    |                                                                                                    |                                |
| area: 0.010''                                                                      |                                                                                                    |                                |
|                                                                                    | AMREALL INC                                                                                        |                                |
|                                                                                    | <b>AMBEAU, INC.</b>                                                                                |                                |
| Scale: 1:4 E<br>Mold No: NA N                                                      | I AVENUE BARABOO, WI 53913 PH.(608)356-5551<br>3FI No: NA Drawn By: F                              | RES Date: 1-3-18<br><b>FBD</b> |
| Scale: 1:4                                                                         | I AVENUE BARABOO, WI 53913 PH.(608)356-5551<br>BFI No: NA Drawn By: F<br>Mat'l: FPN: -             |                                |
| 911 LYNN<br>Scale: 1:4 E<br>Mold No: NA N<br>Description:<br><b>PX-8 BACK, TOP</b> | I AVENUE BARABOO, WI 53913 PH.(608)356-5551<br>3FI No: NA Drawn By: F<br>Mat'l: FPN: 7<br>P, RIGHT |                                |

REV ECR

|             |      |    |     | PROPRIETARY AND CONFIDENTIAL<br>THE INFORMATION CONTAINED IN THIS<br>DRAWING IS THE SOLE PROPERTY OF<br>FLAMBEAU, INC. ANY REPRODUCTION<br>IN PART OR AS A WHOLE WITHOUT THE<br>WRITTEN PERMISSION OF FLAMBEAU,<br>INC. IS PROHIBITED. | SHT<br><b>1</b> | Sc<br>Me |
|-------------|------|----|-----|----------------------------------------------------------------------------------------------------------------------------------------------------------------------------------------------------------------------------------------|-----------------|----------|
|             |      |    |     | DIMENSIONS ARE IN INCHES<br>TOLERANCES:<br>FRACTIONAL ± 1/64''                                                                                                                                                                         | OF              |          |
|             |      |    |     | ANGULAR: MACH ± .5 BEND ±                                                                                                                                                                                                              | _               |          |
| DESCRIPTION | DATE | BY | APR | TWO PLACE DECIMAL ±.040"<br>THREE PLACE DECIMAL ±.005"                                                                                                                                                                                 | 1               | Сι       |
| REVISIONS   |      |    |     | FOUR PLACE DECIMAL ±.001"                                                                                                                                                                                                              |                 |          |
|             |      |    |     |                                                                                                                                                                                                                                        |                 |          |