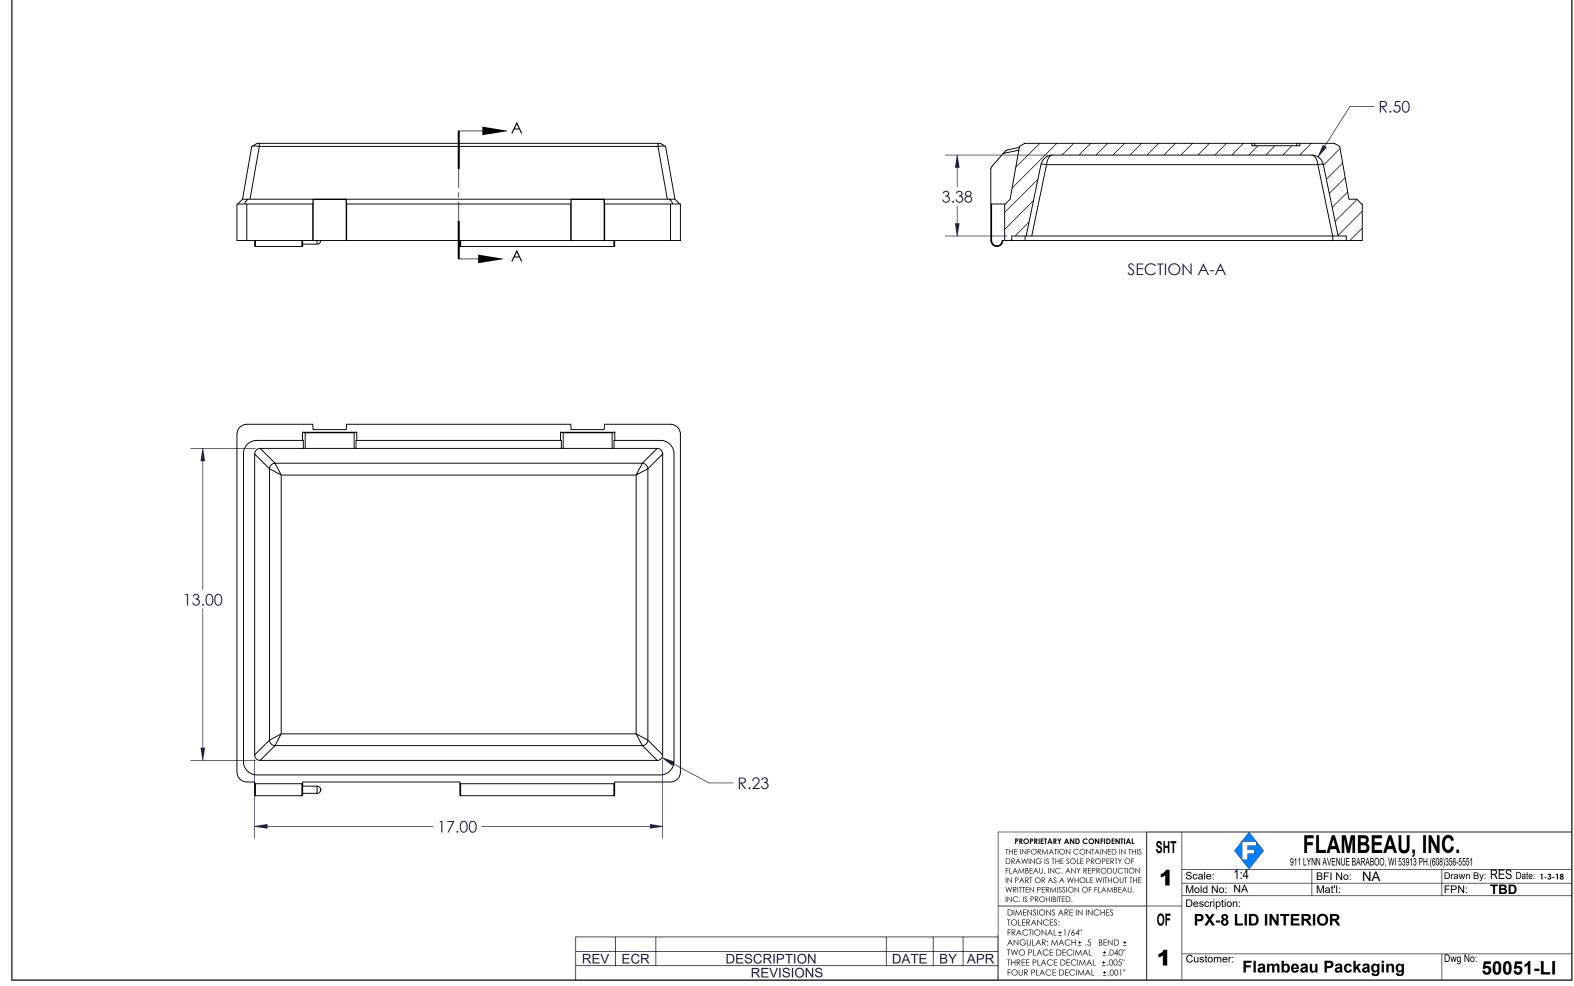

| 1:4                | BFI No: | NA                                   | Drawn By:                | RES Date: 1-3-1 | 8 |
| ١                                         | Mold No:                                      | NA                 | Mat'l:  |                                      | FPN:                     | TBD             |   |
| Description:<br>PX-8 BASE INTERIOR        |                                               |                    |         |                                      |                          |                 |   |
| (                                         | Customer: Flambeau Packaging Dwg No: 50051-BI |                    |         |                                      |                          |                 |   |