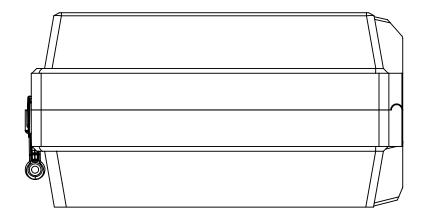

|                                                                                    | ~ V                                                                                                |                                |
|------------------------------------------------------------------------------------|----------------------------------------------------------------------------------------------------|--------------------------------|
|                                                                                    | J                                                                                                  |                                |
|                                                                                    |                                                                                                    |                                |
|                                                                                    |                                                                                                    |                                |
|                                                                                    |                                                                                                    |                                |
|                                                                                    |                                                                                                    |                                |
|                                                                                    |                                                                                                    |                                |
|                                                                                    |                                                                                                    |                                |
|                                                                                    |                                                                                                    |                                |
|                                                                                    |                                                                                                    |                                |
|                                                                                    |                                                                                                    |                                |
|                                                                                    |                                                                                                    |                                |
|                                                                                    |                                                                                                    |                                |
|                                                                                    |                                                                                                    |                                |
|                                                                                    |                                                                                                    |                                |
|                                                                                    |                                                                                                    |                                |
|                                                                                    |                                                                                                    |                                |
|                                                                                    |                                                                                                    |                                |
| area: 0.010''                                                                      |                                                                                                    |                                |
|                                                                                    | AMREALL INC                                                                                        |                                |
|                                                                                    | <b>AMBEAU, INC.</b>                                                                                |                                |
| Scale: 1:4 E<br>Mold No: NA N                                                      | I AVENUE BARABOO, WI 53913 PH.(608)356-5551<br>3FI No: NA Drawn By: F                              | RES Date: 1-3-18<br><b>FBD</b> |
| Scale: 1:4                                                                         | I AVENUE BARABOO, WI 53913 PH.(608)356-5551<br>BFI No: NA Drawn By: F<br>Mat'l: FPN: -             |                                |
| 911 LYNN<br>Scale: 1:4 E<br>Mold No: NA N<br>Description:<br><b>PX-8 BACK, TOP</b> | I AVENUE BARABOO, WI 53913 PH.(608)356-5551<br>3FI No: NA Drawn By: F<br>Mat'l: FPN: 7<br>P, RIGHT |                                |

REV ECR

|             |      |    |     | PROPRIETARY AND CONFIDENTIAL<br>THE INFORMATION CONTAINED IN THIS<br>DRAWING IS THE SOLE PROPERTY OF<br>FLAMBEAU, INC. ANY REPRODUCTION<br>IN PART OR AS A WHOLE WITHOUT THE<br>WRITTEN PERMISSION OF FLAMBEAU,<br>INC. IS PROHIBITED. | SHT<br><b>1</b> | Sc<br>Me |
|-------------|------|----|-----|----------------------------------------------------------------------------------------------------------------------------------------------------------------------------------------------------------------------------------------|-----------------|----------|
|             |      |    |     | DIMENSIONS ARE IN INCHES<br>TOLERANCES:<br>FRACTIONAL ± 1/64''                                                                                                                                                                         | OF              |          |
|             |      |    |     | ANGULAR: MACH ± .5 BEND ±                                                                                                                                                                                                              | _               |          |
| DESCRIPTION | DATE | BY | APR | TWO PLACE DECIMAL ±.040"<br>THREE PLACE DECIMAL ±.005"                                                                                                                                                                                 | 1               | Сι       |
| REVISIONS   |      |    |     | FOUR PLACE DECIMAL ±.001"                                                                                                                                                                                                              |                 |          |
|             |      |    |     |                                                                                                                                                                                                                                        |                 |          |