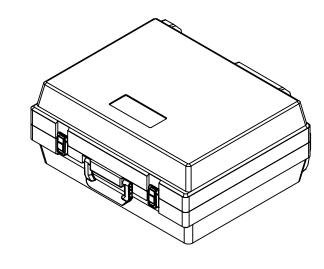

|                                                                                    | ~ V                                                                                                |                                |
|------------------------------------------------------------------------------------|----------------------------------------------------------------------------------------------------|--------------------------------|
|                                                                                    | J                                                                                                  |                                |
|                                                                                    |                                                                                                    |                                |
|                                                                                    |                                                                                                    |                                |
|                                                                                    |                                                                                                    |                                |
|                                                                                    |                                                                                                    |                                |
|                                                                                    |                                                                                                    |                                |
|                                                                                    |                                                                                                    |                                |
|                                                                                    |                                                                                                    |                                |
|                                                                                    |                                                                                                    |                                |
|                                                                                    |                                                                                                    |                                |
|                                                                                    |                                                                                                    |                                |
|                                                                                    |                                                                                                    |                                |
|                                                                                    |                                                                                                    |                                |
|                                                                                    |                                                                                                    |                                |
|                                                                                    |                                                                                                    |                                |
|                                                                                    |                                                                                                    |                                |
|                                                                                    |                                                                                                    |                                |
| area: 0.010''                                                                      |                                                                                                    |                                |
|                                                                                    | AMREALL INC                                                                                        |                                |
|                                                                                    | <b>AMBEAU, INC.</b>                                                                                |                                |
| Scale: 1:4 E<br>Mold No: NA N                                                      | I AVENUE BARABOO, WI 53913 PH.(608)356-5551<br>3FI No: NA Drawn By: F                              | RES Date: 1-3-18<br><b>FBD</b> |
| Scale: 1:4                                                                         | I AVENUE BARABOO, WI 53913 PH.(608)356-5551<br>BFI No: NA Drawn By: F<br>Mat'l: FPN: -             |                                |
| 911 LYNN<br>Scale: 1:4 E<br>Mold No: NA N<br>Description:<br><b>PX-8 BACK, TOP</b> | I AVENUE BARABOO, WI 53913 PH.(608)356-5551<br>3FI No: NA Drawn By: F<br>Mat'l: FPN: 7<br>P, RIGHT |                                |