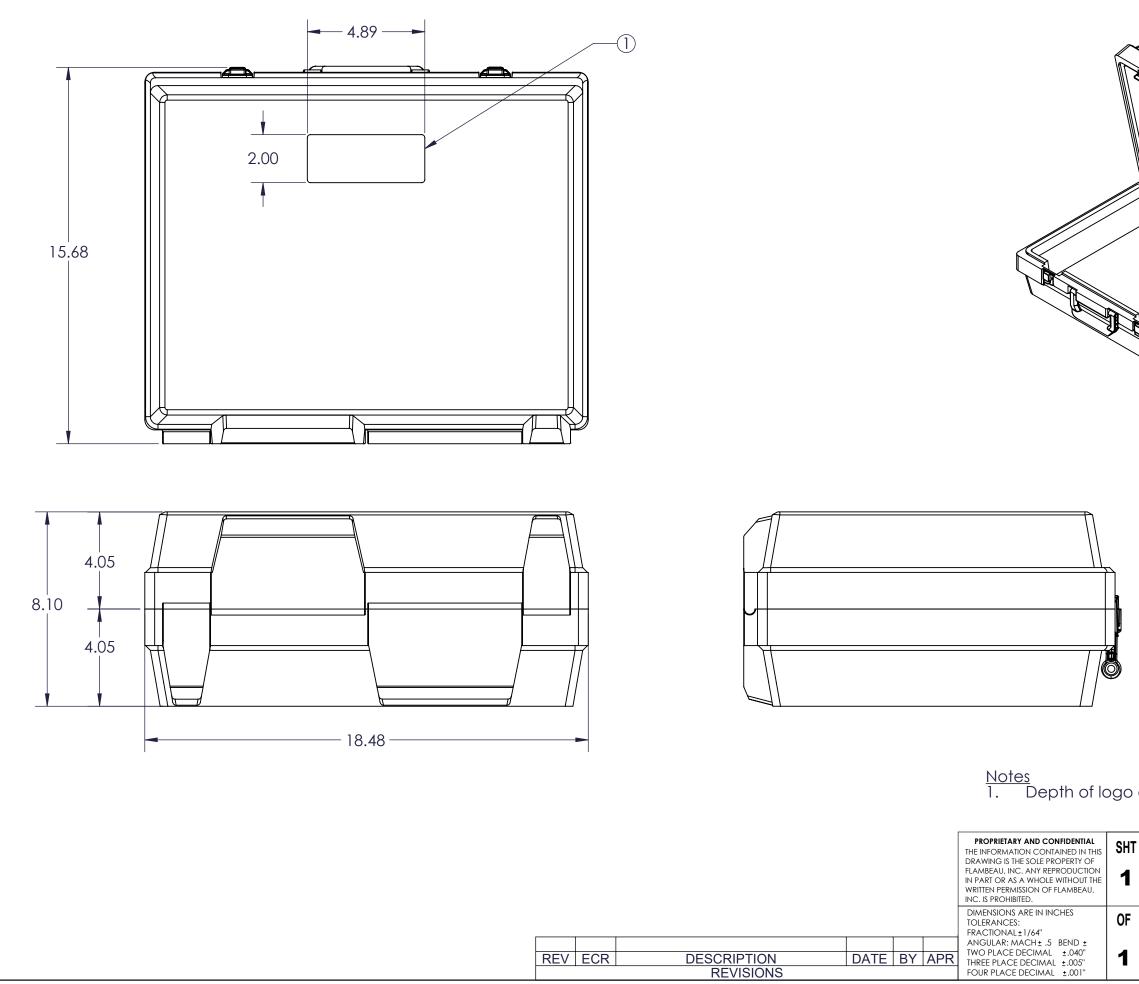

|                                                                                    | ~ V                                                                                                |                                |
|------------------------------------------------------------------------------------|----------------------------------------------------------------------------------------------------|--------------------------------|
|                                                                                    | J                                                                                                  |                                |
|                                                                                    |                                                                                                    |                                |
|                                                                                    |                                                                                                    |                                |
|                                                                                    |                                                                                                    |                                |
|                                                                                    |                                                                                                    |                                |
|                                                                                    |                                                                                                    |                                |
|                                                                                    |                                                                                                    |                                |
|                                                                                    |                                                                                                    |                                |
|                                                                                    |                                                                                                    |                                |
|                                                                                    |                                                                                                    |                                |
|                                                                                    |                                                                                                    |                                |
|                                                                                    |                                                                                                    |                                |
|                                                                                    |                                                                                                    |                                |
|                                                                                    |                                                                                                    |                                |
|                                                                                    |                                                                                                    |                                |
|                                                                                    |                                                                                                    |                                |
|                                                                                    |                                                                                                    |                                |
| area: 0.010''                                                                      |                                                                                                    |                                |
|                                                                                    | AMREALL INC                                                                                        |                                |
|                                                                                    | <b>AMBEAU, INC.</b>                                                                                |                                |
| Scale: 1:4 E<br>Mold No: NA N                                                      | I AVENUE BARABOO, WI 53913 PH.(608)356-5551<br>3FI No: NA Drawn By: F                              | RES Date: 1-3-18<br><b>FBD</b> |
| Scale: 1:4                                                                         | I AVENUE BARABOO, WI 53913 PH.(608)356-5551<br>BFI No: NA Drawn By: F<br>Mat'l: FPN: -             |                                |
| 911 LYNN<br>Scale: 1:4 E<br>Mold No: NA N<br>Description:<br><b>PX-8 BACK, TOP</b> | I AVENUE BARABOO, WI 53913 PH.(608)356-5551<br>3FI No: NA Drawn By: F<br>Mat'l: FPN: 7<br>P, RIGHT |                                |

REV ECR

|             |      |    |     | PROPRIETARY AND CONFIDENTIAL<br>THE INFORMATION CONTAINED IN THIS<br>DRAWING IS THE SOLE PROPERTY OF<br>FLAMBEAU, INC. ANY REPRODUCTION<br>IN PART OR AS A WHOLE WITHOUT THE<br>WRITTEN PERMISSION OF FLAMBEAU,<br>INC. IS PROHIBITED. | SHT<br><b>1</b> | Sc<br>Me |
|-------------|------|----|-----|----------------------------------------------------------------------------------------------------------------------------------------------------------------------------------------------------------------------------------------|-----------------|----------|
|             |      |    |     | DIMENSIONS ARE IN INCHES<br>TOLERANCES:<br>FRACTIONAL ± 1/64''                                                                                                                                                                         | OF              |          |
|             |      |    |     | ANGULAR: MACH ± .5 BEND ±                                                                                                                                                                                                              | _               |          |
| DESCRIPTION | DATE | BY | APR | TWO PLACE DECIMAL ±.040"<br>THREE PLACE DECIMAL ±.005"                                                                                                                                                                                 | 1               | Сι       |
| REVISIONS   |      |    |     | FOUR PLACE DECIMAL ±.001"                                                                                                                                                                                                              |                 |          |
|             |      |    |     |                                                                                                                                                                                                                                        |                 |          |

| ed dunnage solution such as foam interior |                                               |                    |         |                                      |                          |                 |   |
|-------------------------------------------|-----------------------------------------------|--------------------|---------|--------------------------------------|--------------------------|-----------------|---|
|                                           |                                               | <b>F</b><br>911 LY | LAM     | BEAU, IN<br>ARABOO, WI 53913 PH.(608 | <b>C</b> .<br>3)356-5551 |                 |   |
| 3                                         | Scale:                                        | 1:4                | BFI No: | NA                                   | Drawn By:                | RES Date: 1-3-1 | 8 |
| ١                                         | Mold No:                                      | NA                 | Mat'l:  |                                      | FPN:                     | TBD             |   |
| Description:<br>PX-8 BASE INTERIOR        |                                               |                    |         |                                      |                          |                 |   |
| (                                         | Customer: Flambeau Packaging Dwg No: 50051-BI |                    |         |                                      |                          |                 |   |