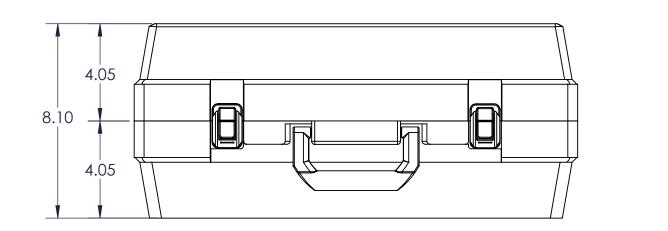

|                                                                                    | ~ V                                                                                                |                                |
|------------------------------------------------------------------------------------|----------------------------------------------------------------------------------------------------|--------------------------------|
|                                                                                    | J                                                                                                  |                                |
|                                                                                    |                                                                                                    |                                |
|                                                                                    |                                                                                                    |                                |
|                                                                                    |                                                                                                    |                                |
|                                                                                    |                                                                                                    |                                |
|                                                                                    |                                                                                                    |                                |
|                                                                                    |                                                                                                    |                                |
|                                                                                    |                                                                                                    |                                |
|                                                                                    |                                                                                                    |                                |
|                                                                                    |                                                                                                    |                                |
|                                                                                    |                                                                                                    |                                |
|                                                                                    |                                                                                                    |                                |
|                                                                                    |                                                                                                    |                                |
|                                                                                    |                                                                                                    |                                |
|                                                                                    |                                                                                                    |                                |
|                                                                                    |                                                                                                    |                                |
|                                                                                    |                                                                                                    |                                |
| area: 0.010''                                                                      |                                                                                                    |                                |
|                                                                                    | AMREALL INC                                                                                        |                                |
|                                                                                    | <b>AMBEAU, INC.</b>                                                                                |                                |
| Scale: 1:4 E<br>Mold No: NA N                                                      | I AVENUE BARABOO, WI 53913 PH.(608)356-5551<br>3FI No: NA Drawn By: F                              | RES Date: 1-3-18<br><b>FBD</b> |
| Scale: 1:4                                                                         | I AVENUE BARABOO, WI 53913 PH.(608)356-5551<br>BFI No: NA Drawn By: F<br>Mat'l: FPN: -             |                                |
| 911 LYNN<br>Scale: 1:4 E<br>Mold No: NA N<br>Description:<br><b>PX-8 BACK, TOP</b> | I AVENUE BARABOO, WI 53913 PH.(608)356-5551<br>3FI No: NA Drawn By: F<br>Mat'l: FPN: 7<br>P, RIGHT |                                |

REV ECR

|             |      |    |     | PROPRIETARY AND CONFIDENTIAL<br>THE INFORMATION CONTAINED IN THIS<br>DRAWING IS THE SOLE PROPERTY OF<br>FLAMBEAU, INC. ANY REPRODUCTION<br>IN PART OR AS A WHOLE WITHOUT THE<br>WRITTEN PERMISSION OF FLAMBEAU,<br>INC. IS PROHIBITED. | SHT<br><b>1</b> | Sc<br>Me |
|-------------|------|----|-----|----------------------------------------------------------------------------------------------------------------------------------------------------------------------------------------------------------------------------------------|-----------------|----------|
|             |      |    |     | DIMENSIONS ARE IN INCHES<br>TOLERANCES:<br>FRACTIONAL ± 1/64''                                                                                                                                                                         | OF              |          |
|             |      |    |     | ANGULAR: MACH ± .5 BEND ±                                                                                                                                                                                                              | _               |          |
| DESCRIPTION | DATE | BY | APR | TWO PLACE DECIMAL ±.040"<br>THREE PLACE DECIMAL ±.005"                                                                                                                                                                                 | 1               | Сι       |
| REVISIONS   |      |    |     | FOUR PLACE DECIMAL ±.001"                                                                                                                                                                                                              |                 |          |
|             |      |    |     |                                                                                                                                                                                                                                        |                 |          |