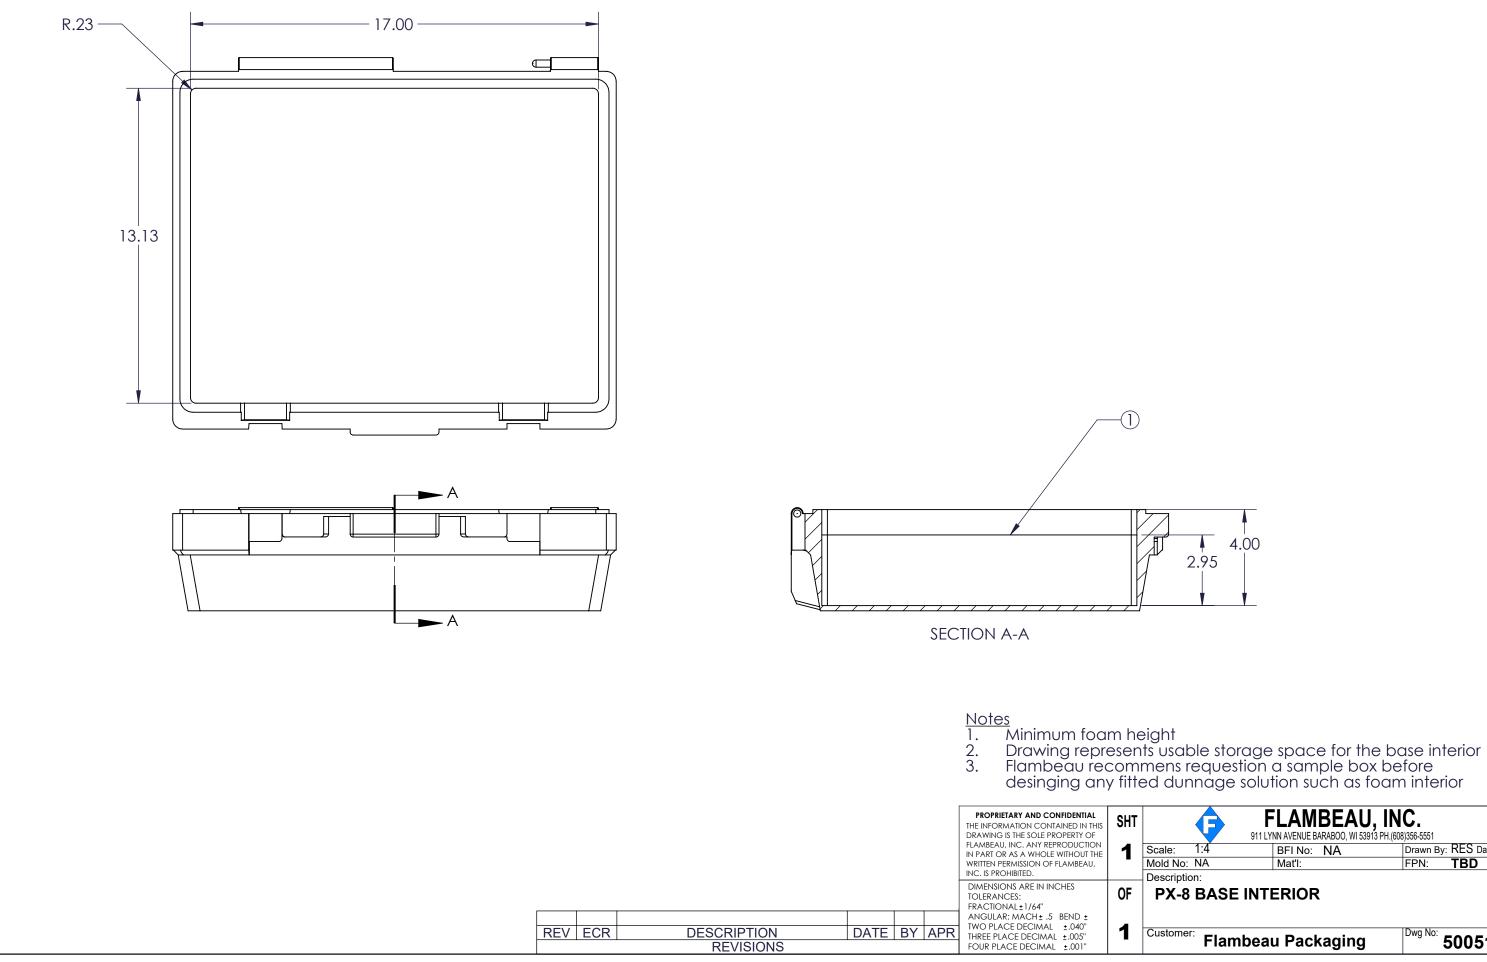

| ed dunnage solution such as foam interior |                                               |                    |         |                                      |                          |                 |   |
|-------------------------------------------|-----------------------------------------------|--------------------|---------|--------------------------------------|--------------------------|-----------------|---|
|                                           |                                               | <b>F</b><br>911 LY | LAM     | BEAU, IN<br>ARABOO, WI 53913 PH.(608 | <b>C</b> .<br>3)356-5551 |                 |   |
| 3                                         | Scale:                                        | 1:4                | BFI No: | NA                                   | Drawn By:                | RES Date: 1-3-1 | 8 |
| ١                                         | Mold No:                                      | NA                 | Mat'l:  |                                      | FPN:                     | TBD             |   |
| Description:<br>PX-8 BASE INTERIOR        |                                               |                    |         |                                      |                          |                 |   |
| (                                         | Customer: Flambeau Packaging Dwg No: 50051-BI |                    |         |                                      |                          |                 |   |