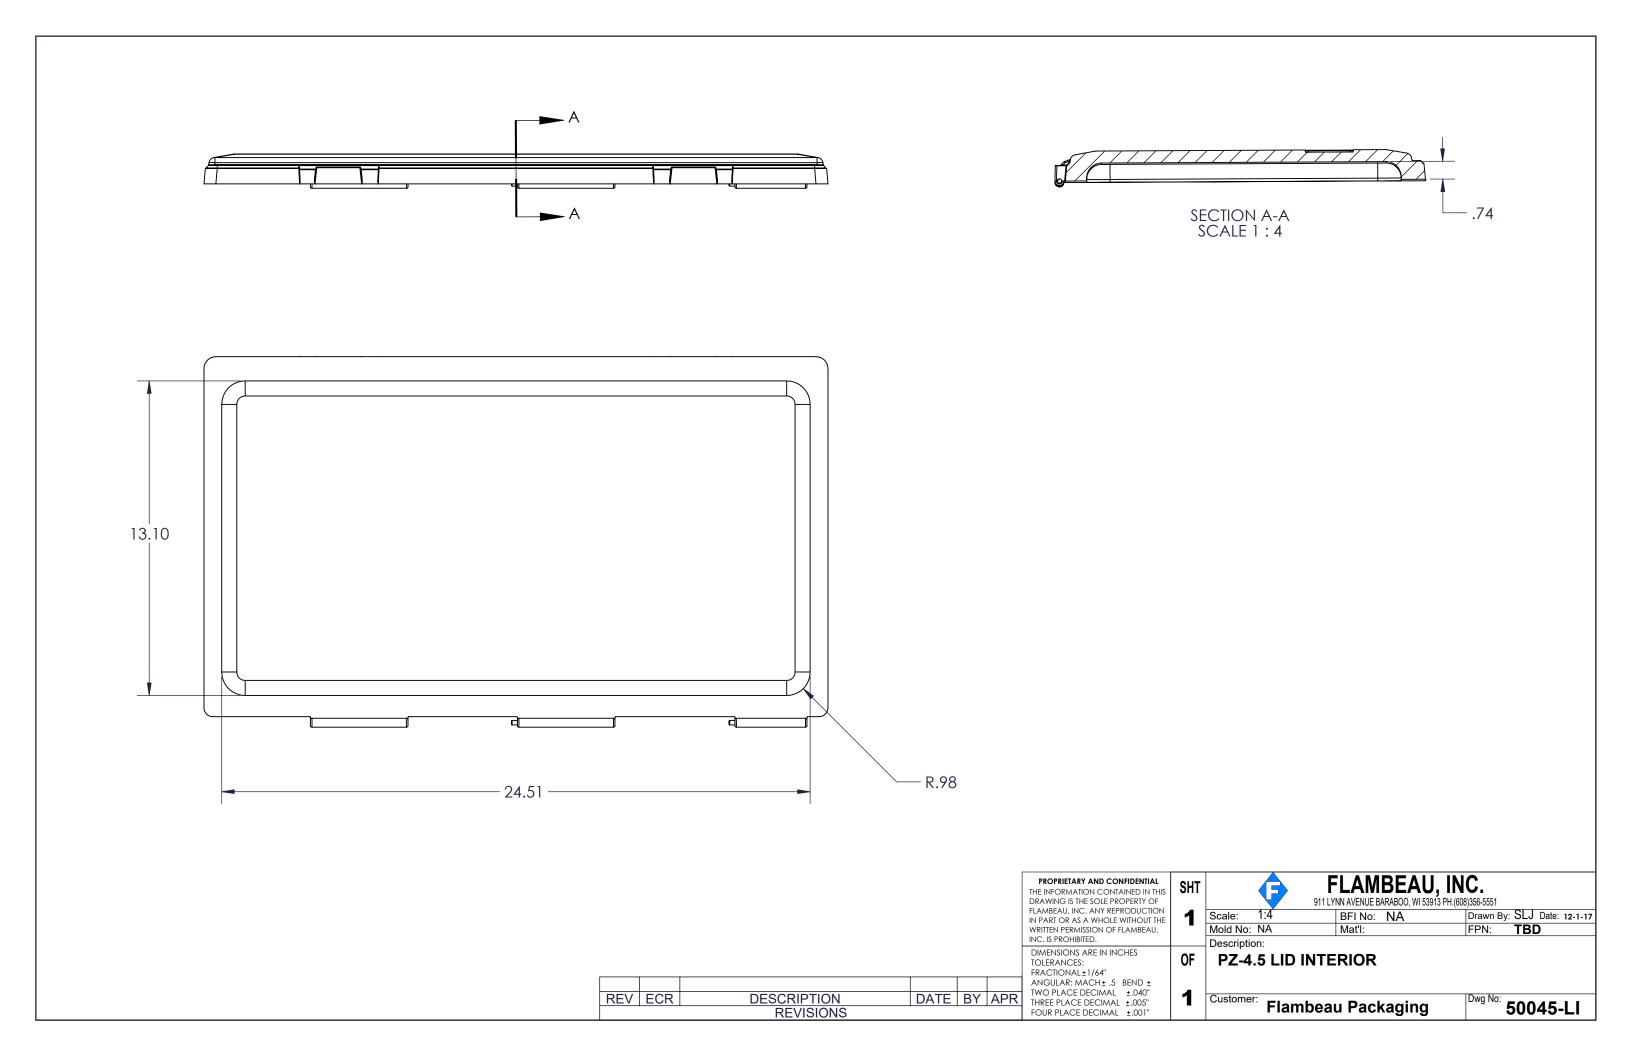

REV ECR

DESCRIPTION REVISIONS

| PROPRIETARY AND CONFIDENTIAL THE INFORMATION CONTAINED IN THIS DRAWING IS THE SOLE PROPERTY OF FLAMBEAU, INC. ANY REPRODUCTION IN PART OR AS A WHOLE WITHOUT THE WRITTEN PERMISSION OF FLAMBEAU, INC. IS PROHIBITED. | 3 |
|----------------------------------------------------------------------------------------------------------------------------------------------------------------------------------------------------------------------|---|
| DIMENSIONS ARE IN INCHES TOLERANCES: FRACTIONAL±1/64"                                                                                                                                                                | ( |

ANGULAR: MACH ± .5 BEND ±
TWO PLACE DECIMAL ± .040"
THREE PLACE DECIMAL ± .005"
FOUR PLACE DECIMAL ± .001"

FLAMBEAU, INC. 911 LYNN AVENUE BARABOO, WI 53913 PH.(608)356-5551 Drawn By: SLJ Date: 12-1-17
FPN: TBD Scale: 1:4 Mold No: NA BFI No: NA

**PZ-4.5 FRONT BOTTOM LEFT** 

1 Customer: Flambeau Packaging DATE BY APR Dwg No: **50045-BE** 