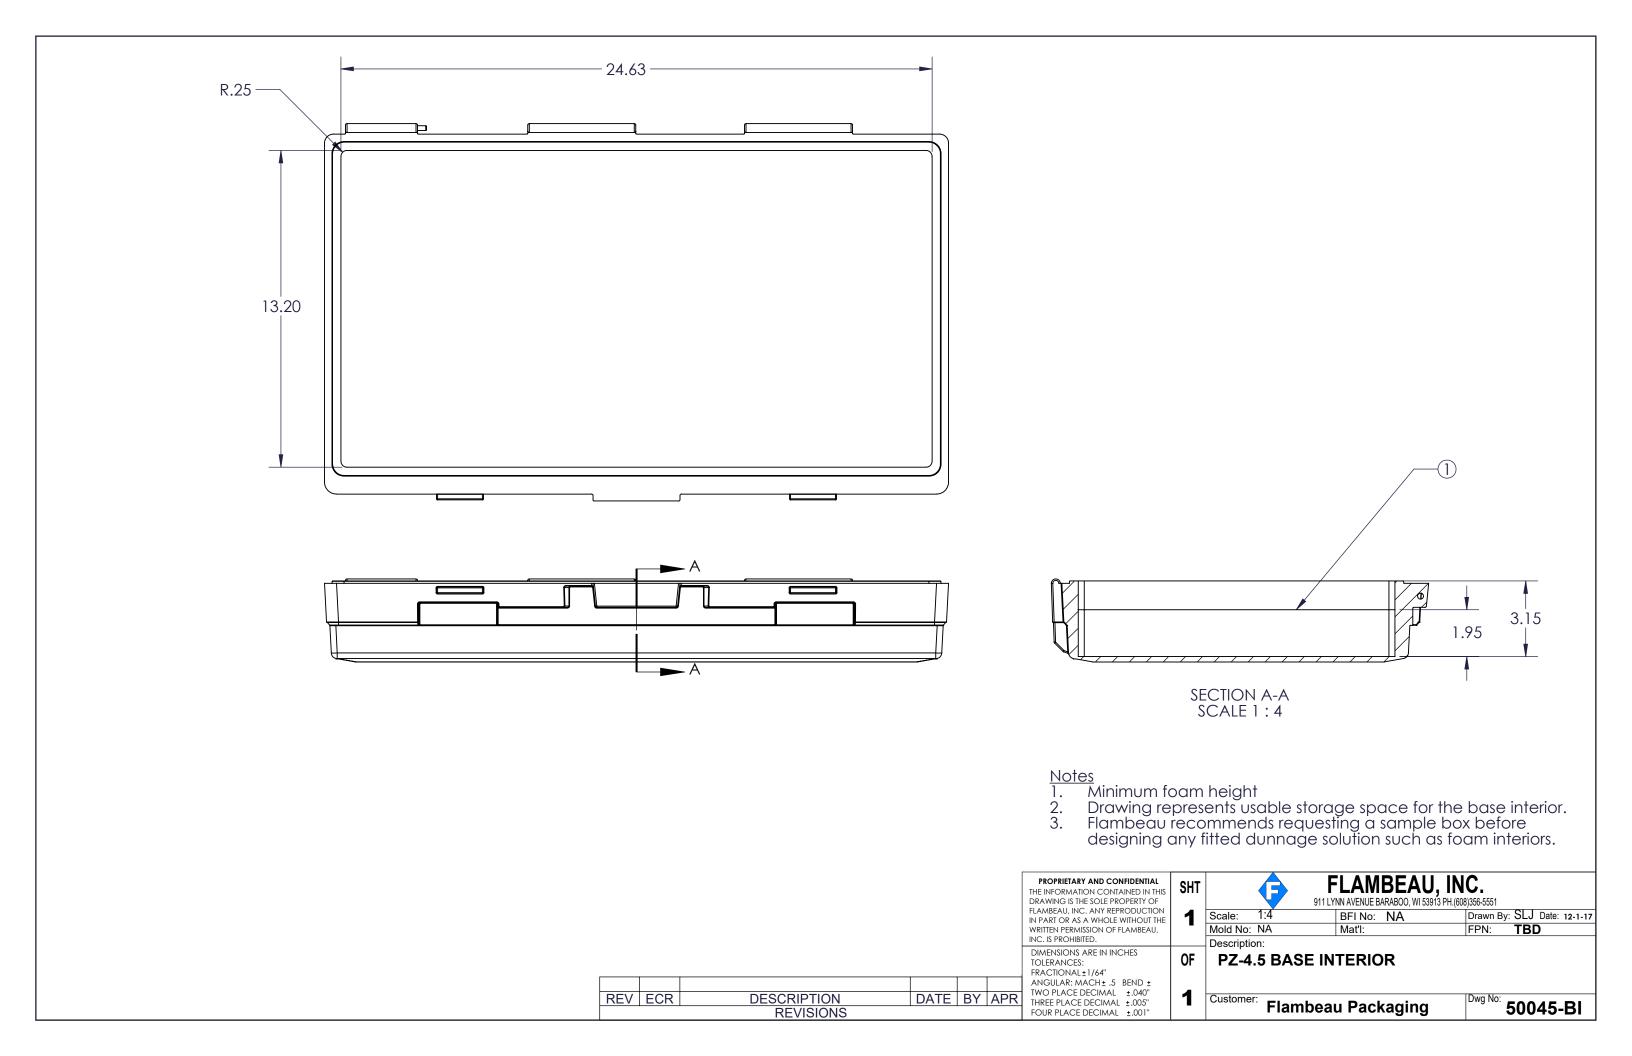

REV ECR

DESCRIPTION REVISIONS

| PROPRIETARY AND CONFIDENTIAL THE INFORMATION CONTAINED IN THIS DRAWING IS THE SOLE PROPERTY OF FLAMBEAU, INC. ANY REPRODUCTION IN PART OR AS A WHOLE WITHOUT THE WRITTEN PERMISSION OF FLAMBEAU, INC. IS PROHIBITED. | 3 |
|----------------------------------------------------------------------------------------------------------------------------------------------------------------------------------------------------------------------|---|
| DIMENSIONS ARE IN INCHES TOLERANCES: FRACTIONAL±1/64"                                                                                                                                                                | ( |

ANGULAR: MACH ± .5 BEND ±
TWO PLACE DECIMAL ± .040"
THREE PLACE DECIMAL ± .005"
FOUR PLACE DECIMAL ± .001"

FLAMBEAU, INC. 911 LYNN AVENUE BARABOO, WI 53913 PH.(608)356-5551 Drawn By: SLJ Date: 12-1-17
FPN: TBD Scale: 1:4 Mold No: NA BFI No: NA

**PZ-4.5 FRONT BOTTOM LEFT** 

1 Customer: Flambeau Packaging DATE BY APR Dwg No: **50045-BE** 