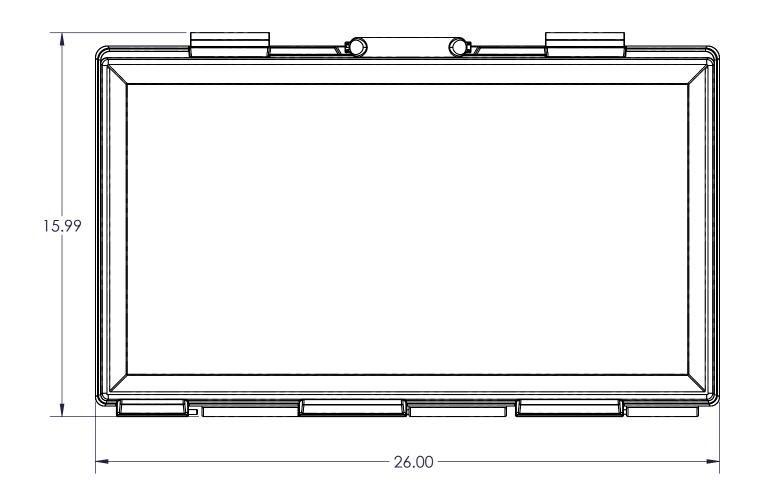

REV ECR

DESCRIPTION REVISIONS

| PROPRIETARY AND CONFIDENTIAL THE INFORMATION CONTAINED IN THIS DRAWING IS THE SOLE PROPERTY OF FLAMBEAU, INC. ANY REPRODUCTION IN PART OR AS A WHOLE WITHOUT THE WRITTEN PERMISSION OF FLAMBEAU, INC. IS PROHIBITED. | 3 |
|----------------------------------------------------------------------------------------------------------------------------------------------------------------------------------------------------------------------|---|
| DIMENSIONS ARE IN INCHES TOLERANCES: FRACTIONAL±1/64"                                                                                                                                                                | ( |

ANGULAR: MACH ± .5 BEND ±
TWO PLACE DECIMAL ± .040"
THREE PLACE DECIMAL ± .005"
FOUR PLACE DECIMAL ± .001"

FLAMBEAU, INC. 911 LYNN AVENUE BARABOO, WI 53913 PH.(608)356-5551 Drawn By: SLJ Date: 12-1-17
FPN: TBD Scale: 1:4 Mold No: NA BFI No: NA

**PZ-4.5 FRONT BOTTOM LEFT** 

1 Customer: Flambeau Packaging DATE BY APR Dwg No: **50045-BE** 