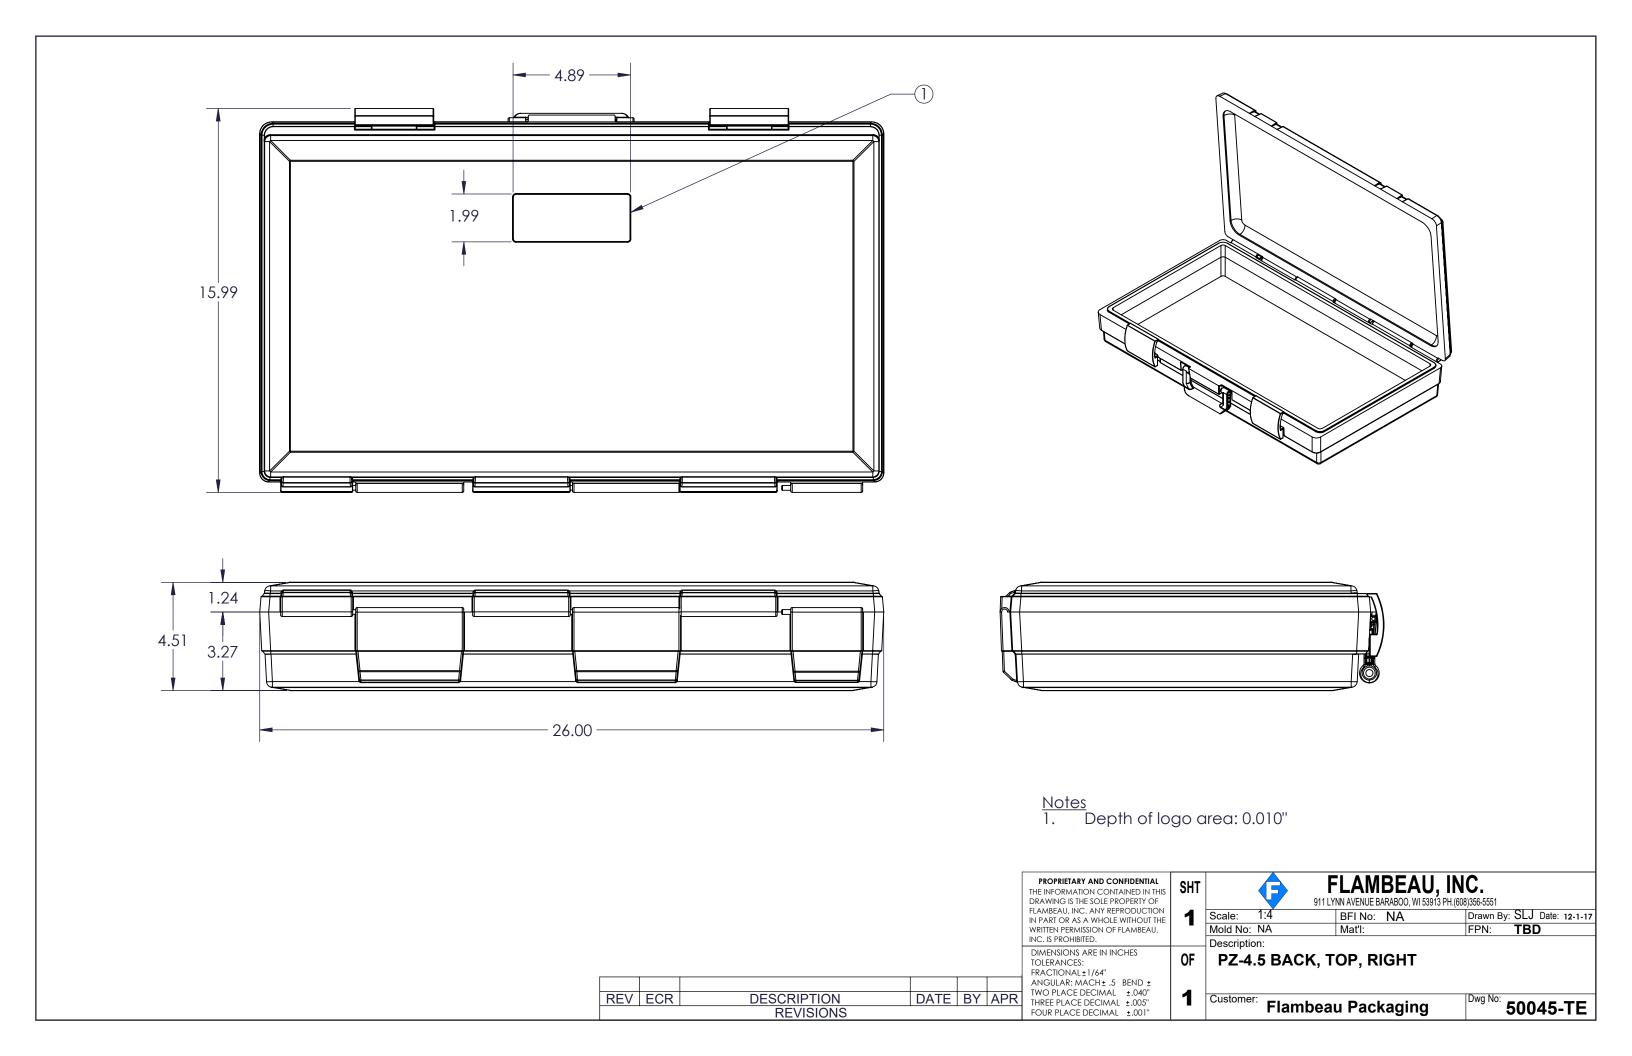

REV ECR

DESCRIPTION REVISIONS

| PROPRIETARY AND CONFIDENTIAL THE INFORMATION CONTAINED IN THIS DRAWING IS THE SOLE PROPERTY OF FLAMBEAU, INC. ANY REPRODUCTION IN PART OR AS A WHOLE WITHOUT THE WRITTEN PERMISSION OF FLAMBEAU, INC. IS PROHIBITED. | 3 |
|----------------------------------------------------------------------------------------------------------------------------------------------------------------------------------------------------------------------|---|
| DIMENSIONS ARE IN INCHES TOLERANCES: FRACTIONAL±1/64"                                                                                                                                                                | ( |

ANGULAR: MACH ± .5 BEND ±
TWO PLACE DECIMAL ± .040"
THREE PLACE DECIMAL ± .005"
FOUR PLACE DECIMAL ± .001"

FLAMBEAU, INC. 911 LYNN AVENUE BARABOO, WI 53913 PH.(608)356-5551 Drawn By: SLJ Date: 12-1-17
FPN: TBD Scale: 1:4 Mold No: NA BFI No: NA

**PZ-4.5 FRONT BOTTOM LEFT** 

1 Customer: Flambeau Packaging DATE BY APR Dwg No: **50045-BE** 