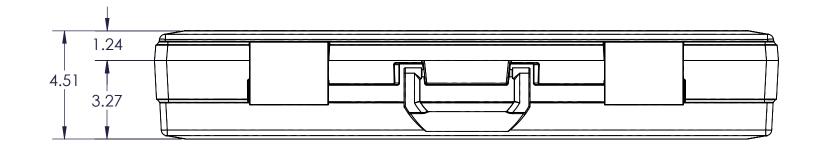

REV ECR

DESCRIPTION REVISIONS

| PROPRIETARY AND CONFIDENTIAL THE INFORMATION CONTAINED IN THIS DRAWING IS THE SOLE PROPERTY OF FLAMBEAU, INC. ANY REPRODUCTION IN PART OR AS A WHOLE WITHOUT THE WRITTEN PERMISSION OF FLAMBEAU, INC. IS PROHIBITED. | 3 |
|----------------------------------------------------------------------------------------------------------------------------------------------------------------------------------------------------------------------|---|
| DIMENSIONS ARE IN INCHES TOLERANCES: FRACTIONAL±1/64"                                                                                                                                                                | ( |

ANGULAR: MACH ± .5 BEND ±
TWO PLACE DECIMAL ± .040"
THREE PLACE DECIMAL ± .005"
FOUR PLACE DECIMAL ± .001"

FLAMBEAU, INC. 911 LYNN AVENUE BARABOO, WI 53913 PH.(608)356-5551 Drawn By: SLJ Date: 12-1-17
FPN: TBD Scale: 1:4 Mold No: NA BFI No: NA

**PZ-4.5 FRONT BOTTOM LEFT** 

1 Customer: Flambeau Packaging DATE BY APR Dwg No: **50045-BE** 