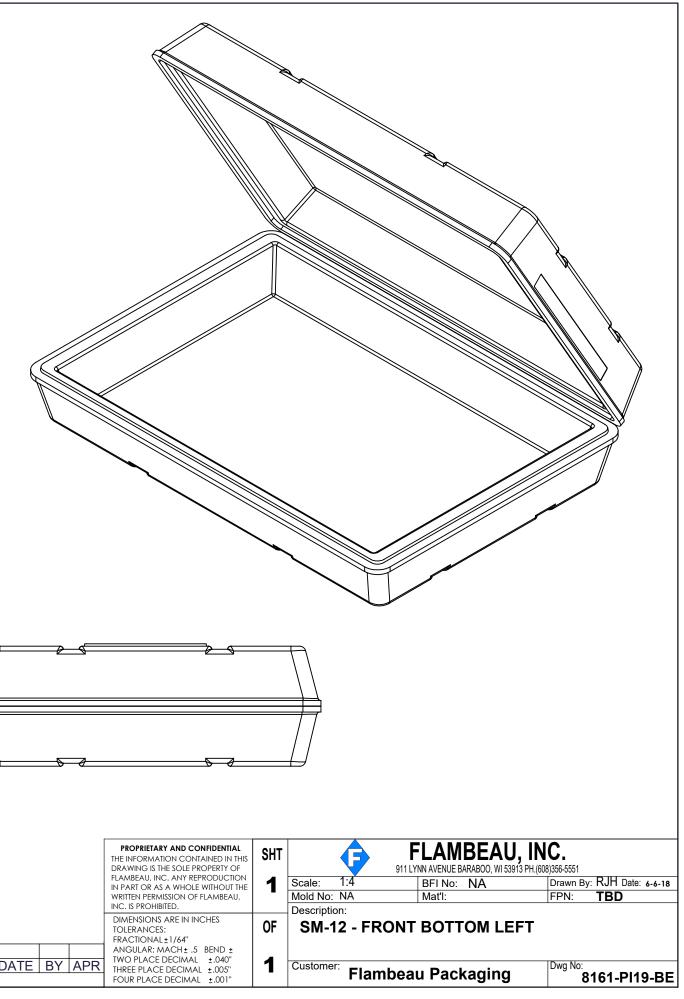

| s<br>Drawing represents the usable storage space<br>for the lid interior<br>Flambeau suggest requesting a sample box<br>before designing any fitted dunnage such as<br>foam interiors |  |
|---------------------------------------------------------------------------------------------------------------------------------------------------------------------------------------|--|
| Iodin Intenois                                                                                                                                                                        |  |
|                                                                                                                                                                                       |  |

| FLAMBEAU, INC.<br>911 LYNN AVENUE BARABOO, WI 53913 PH.(608)356-5551 |     |         |    |           |                  |  |
|----------------------------------------------------------------------|-----|---------|----|-----------|------------------|--|
| Scale:                                                               | 1:4 | BFI No: | NA | Drawn By: | RJH Date: 6-6-18 |  |
| Mold No:                                                             | NA  | Mat'l:  |    | FPN:      | TBD              |  |
| Description:<br>SM-18 - LID INTERIOR                                 |     |         |    |           |                  |  |
| Customer: Flambeau Packaging Dwg No: 8161-PI19-LI                    |     |         |    |           |                  |  |