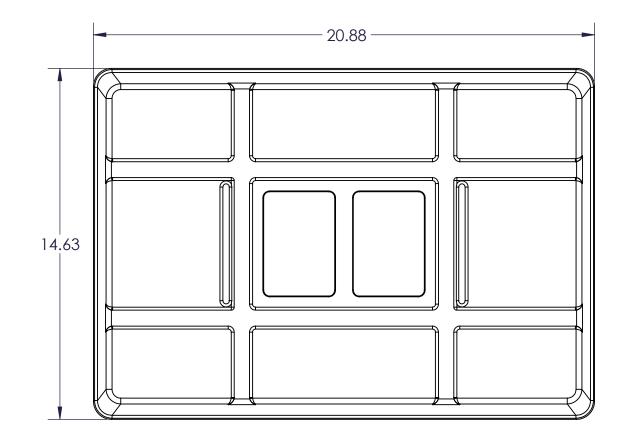

2.00

- <u>Notes</u>
  Drawing represents the usable storage space for the base interior
  Flambeau suggest requesting a sample box before designing any fitted dunnage such as foam interiors

| T | FLAMBEAU, INC.<br>911 LYNN AVENUE BARABOO, WI 53913 PH.(608)356-5551 |            |                            |  |  |  |
|---|----------------------------------------------------------------------|------------|----------------------------|--|--|--|
|   | Scale: 1:4                                                           | BFI No: NA | Drawn By: RJH Date: 6-6-18 |  |  |  |
|   | Mold No: NA                                                          | Mat'l:     | FPN: TBD                   |  |  |  |
|   | Description:                                                         |            |                            |  |  |  |
|   | SM-18 - BASE                                                         | INTERIOR   |                            |  |  |  |
|   | <sup>Dwg No:</sup> 8161-PI19-BI                                      |            |                            |  |  |  |