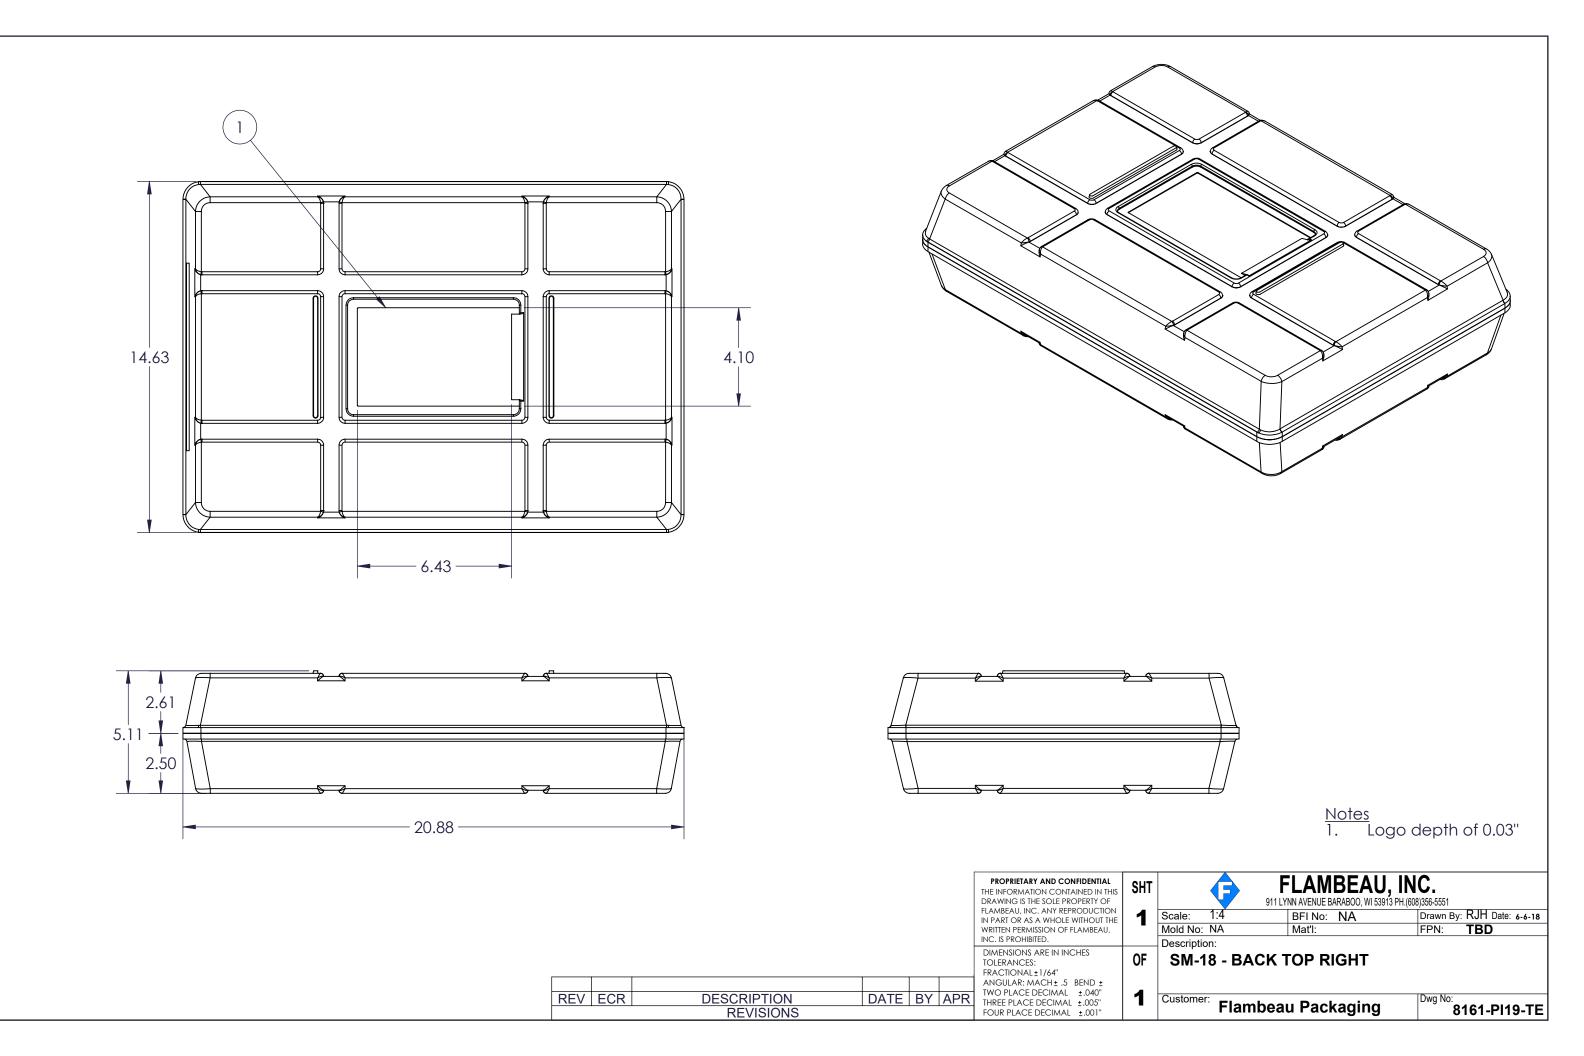

|     |     |                          |      |    |     | PROPRIETARY AND CONFIDENTIAL<br>THE INFORMATION CONTAINED IN THIS<br>DRAWING IS THE SOLE PROPERTY OF<br>FLAMBEAU, INC. ANY REPRODUCTION<br>IN PART OR AS A WHOLE WITHOUT THE<br>WRITTEN PERMISSION OF FLAMBEAU,<br>INC. IS PROHIBITED. | SHT<br>1 |  |
|-----|-----|--------------------------|------|----|-----|----------------------------------------------------------------------------------------------------------------------------------------------------------------------------------------------------------------------------------------|----------|--|
|     | 1   |                          | 1    | 1  |     | DIMENSIONS ARE IN INCHES<br>TOLERANCES:<br>FRACTIONAL ±1/64"<br>ANGULAR: MACH + .5 BEND +                                                                                                                                              | OF       |  |
| REV | ECR | DESCRIPTION<br>REVISIONS | DATE | B١ | APR |                                                                                                                                                                                                                                        | 1        |  |