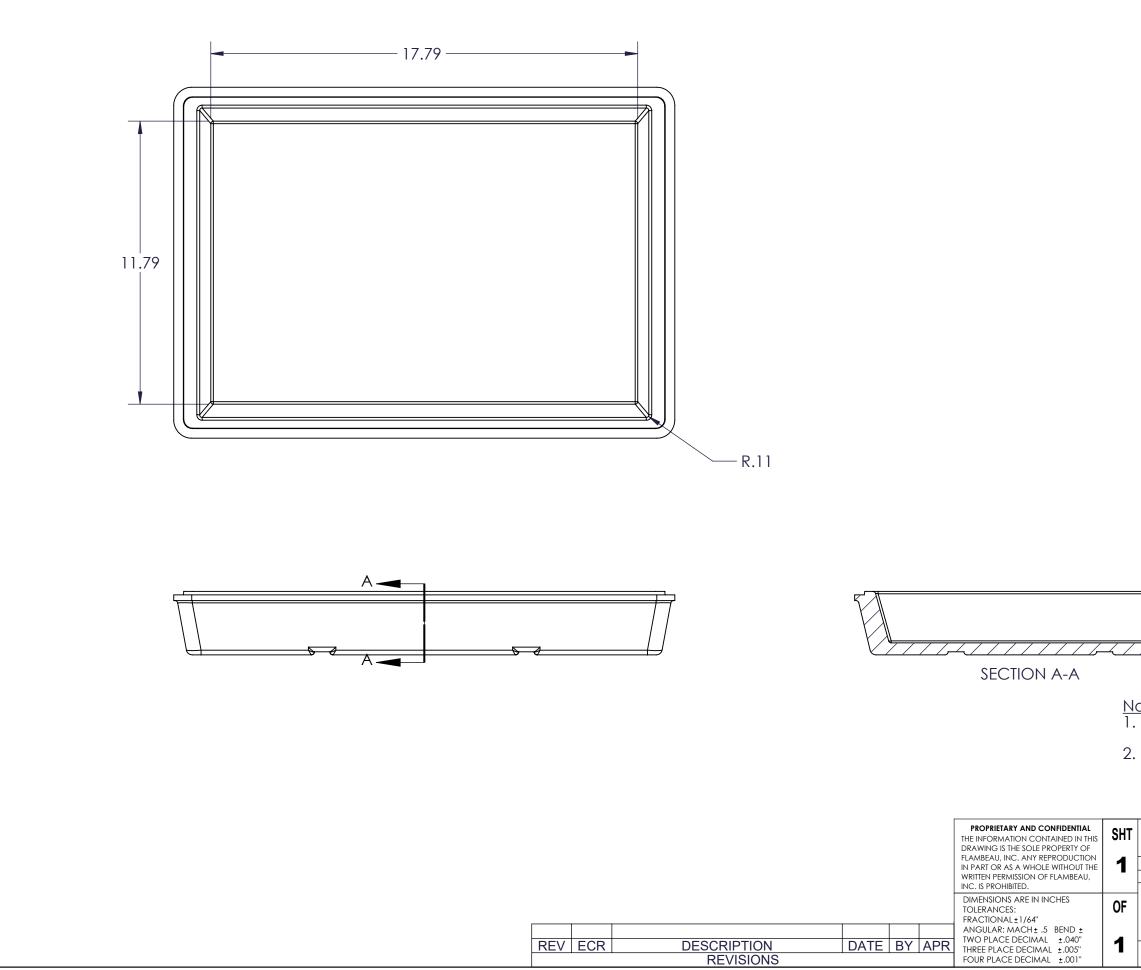

|     |     |                          |      |    |     | PROPRIETARY AND CONFIDENTIAL<br>THE INFORMATION CONTAINED IN THIS<br>DRAWING IS THE SOLE PROPERTY OF<br>FLAMBEAU, INC. ANY REPRODUCTION<br>IN PART OR AS A WHOLE WITHOUT THE<br>WRITTEN PERMISSION OF FLAMBEAU,<br>INC. IS PROHIBITED. | SHT<br>1 |  |
|-----|-----|--------------------------|------|----|-----|----------------------------------------------------------------------------------------------------------------------------------------------------------------------------------------------------------------------------------------|----------|--|
|     | 1   |                          | 1    | 1  |     | DIMENSIONS ARE IN INCHES<br>TOLERANCES:<br>FRACTIONAL ±1/64"<br>ANGULAR: MACH + .5 BEND +                                                                                                                                              | OF       |  |
| REV | ECR | DESCRIPTION<br>REVISIONS | DATE | B١ | APR |                                                                                                                                                                                                                                        | 1        |  |

2.00

- <u>Notes</u>
  Drawing represents the usable storage space for the base interior
  Flambeau suggest requesting a sample box before designing any fitted dunnage such as foam interiors

| T | FLAMBEAU, INC.<br>911 LYNN AVENUE BARABOO, WI 53913 PH.(608)356-5551 |            |                            |  |  |  |
|---|----------------------------------------------------------------------|------------|----------------------------|--|--|--|
|   | Scale: 1:4                                                           | BFI No: NA | Drawn By: RJH Date: 6-6-18 |  |  |  |
|   | Mold No: NA                                                          | Mat'l:     | FPN: TBD                   |  |  |  |
|   | Description:                                                         |            |                            |  |  |  |
|   | SM-18 - BASE                                                         | INTERIOR   |                            |  |  |  |
|   | <sup>Dwg No:</sup> 8161-PI19-BI                                      |            |                            |  |  |  |