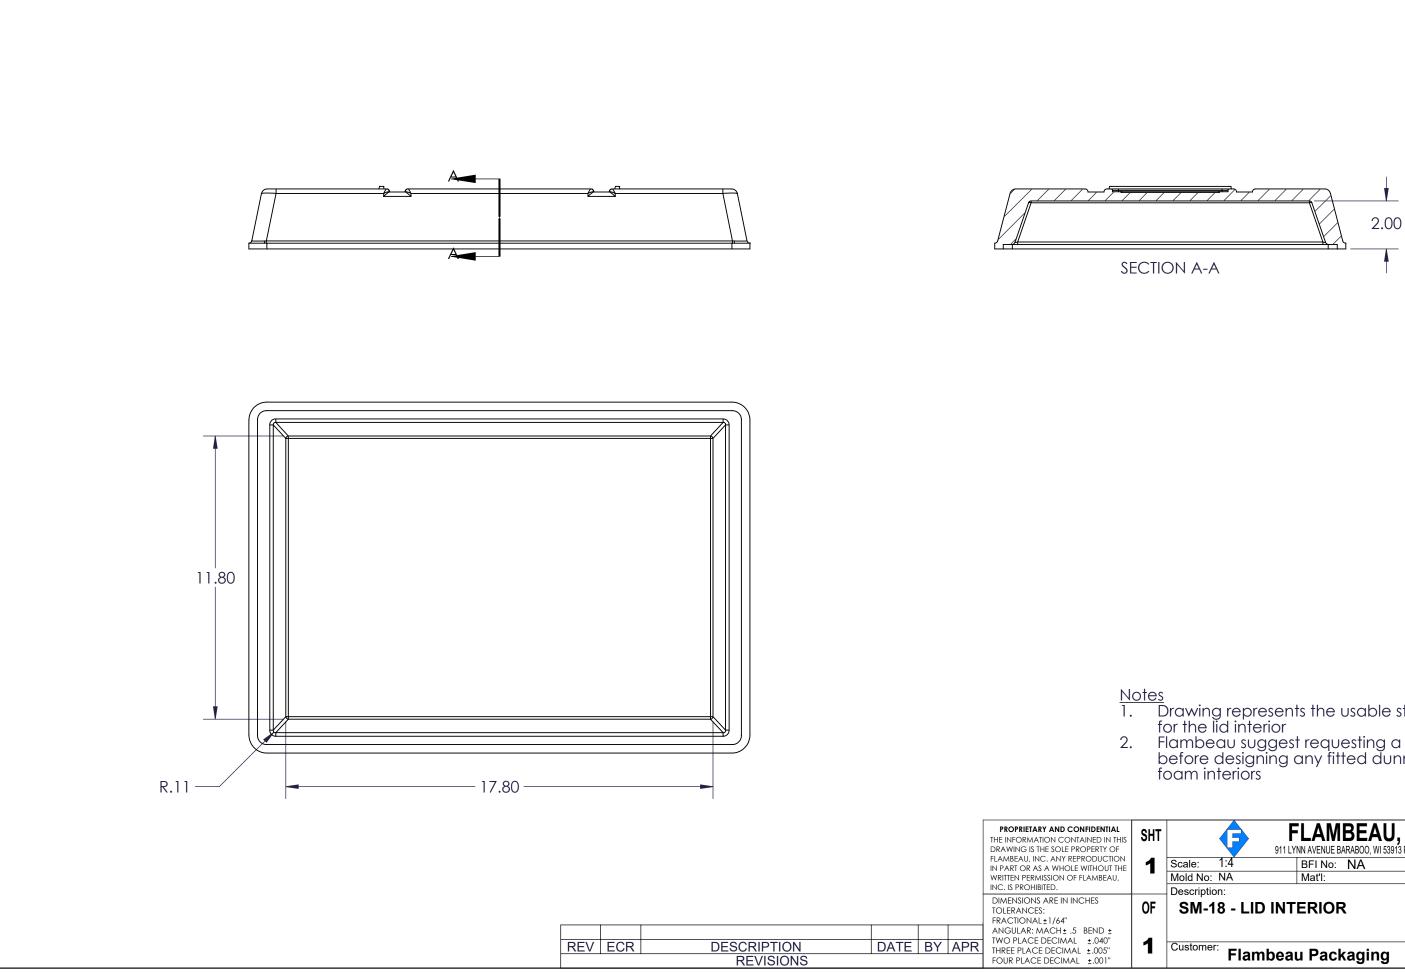

| s<br>Drawing represents the usable storage space<br>for the lid interior<br>Flambeau suggest requesting a sample box<br>before designing any fitted dunnage such as<br>foam interiors |  |
|---------------------------------------------------------------------------------------------------------------------------------------------------------------------------------------|--|
| Iodin Intenois                                                                                                                                                                        |  |
|                                                                                                                                                                                       |  |

| FLAMBEAU, INC.<br>911 LYNN AVENUE BARABOO, WI 53913 PH.(608)356-5551 |     |         |    |           |                  |  |
|----------------------------------------------------------------------|-----|---------|----|-----------|------------------|--|
| Scale:                                                               | 1:4 | BFI No: | NA | Drawn By: | RJH Date: 6-6-18 |  |
| Mold No:                                                             | NA  | Mat'l:  |    | FPN:      | TBD              |  |
| Description:<br>SM-18 - LID INTERIOR                                 |     |         |    |           |                  |  |
| Customer: Flambeau Packaging Dwg No: 8161-PI19-LI                    |     |         |    |           |                  |  |